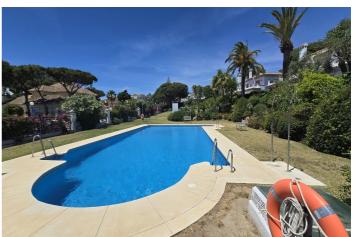

The properties were built in the 1980's and are in need of modernisation.

- There are 25 villas in the development which share the communal pool
- This gated urbanisation has immaculate gardens.
- The Boardwalk is situated directly in front of the development, and the walks, whether you turn east or west are fantastic, with the beautiful Puerto de Cabopino less than a 2 minute walk away to the west, with restaurants, beach bars and water sports facilities. The new boardwalk makes it even more accessible and ideal for those who love to walk by the sea.