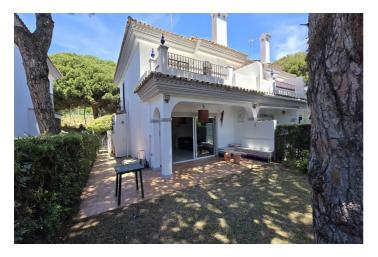

## Costa del Sol, Puerto de Cabopino

OPPORTUNITY: REDUCED BY €60,000 - Townhouse for sale in one of the most sort after urbanisations in the area. Upon entering, the kitchen is to the right. The open living room with a lounge and dining area and leading on to an outdoor terrace and garden with barbeque. There is a guest w/c on the entrance.

Downstairs from the lounge is the basement which can be made into a bedroom en-suite or games area.

Upstairs from the living room are 2 bedrooms both en-suite. The master bedroom has a terrace leading off it.