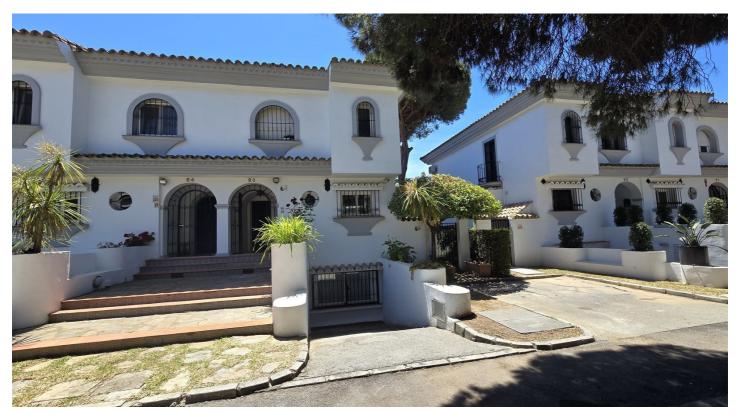

## Townhouse for sale in Puerto de Cabopino, Marbella

630,000 €

Reference: R4721998 Bedrooms: 3 Bathrooms: 3 Build Size: 168m<sup>2</sup> Terrace: 62m<sup>2</sup>

## Costa del Sol, Puerto de Cabopino

OPPORTUNITY: REDUCED BY €60,000 - Townhouse for sale in one of the most sort after urbanisations in the area. Upon entering, the kitchen is to the right. The open living room with a lounge and dining area and leading on to an outdoor terrace and garden with barbeque. There is a guest w/c on the entrance.

The properties were built in the 1980's and are in need of modernisation.

- There are 25 villas in the development which share the communal pool
- This gated urbanisation has immaculate gardens.
- The Boardwalk is situated directly in front of the development, and the walks, whether you turn east or west are fantastic, with the beautiful Puerto de Cabopino less than a 2 minute walk away to the west, with restaurants, beach bars and water sports facilities. The new boardwalk makes it even more accessible and ideal for those who love to walk by the sea.