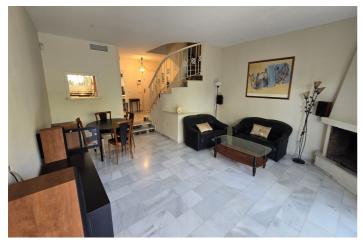

## Costa del Sol, Puerto de Cabopino

OPPORTUNITY: REDUCED BY €60,000 - Townhouse for sale in one of the most sort after urbanisations in the area. Upon entering, the kitchen is to the right. The open living room with a lounge and dining area and leading on to an outdoor terrace and garden with barbeque. There is a guest w/c on the entrance.

Downstairs from the lounge is the basement which can be made into a bedroom en-suite or games area.

Upstairs from the living room are 2 bedrooms both en-suite. The master bedroom has a terrace leading off it.