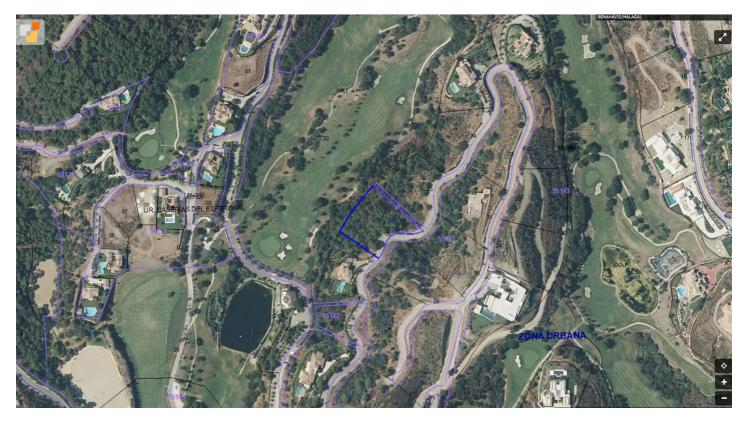

## Land for sale in Benahavís, Benahavís

700,000€

Reference: R4200823 Plot Size: 4,215m<sup>2</sup>

This front line golf plot has more than 4200m2 and unobstructed views of the hills, the golf course and the clubhouse.