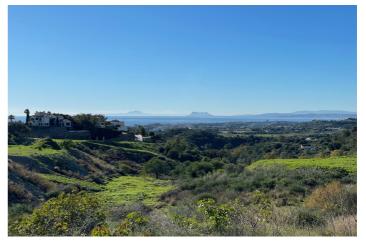

## Costa del Sol, New Golden Mile

LARGE PLOT FOR LUXURY VILLA

Plot Size: 3,176 m<sup>2</sup>

Max Build: 500m² plus basement and porches

Large plot with unobstructed panoramic, south-western sea view to Gibraltar and Morocco and mountains. Close to beach (2km), great restaurants, supermarkets, hospital, schools etc. La Panera on the New Golden Mile between San Pedro and Estepona is a beautiful and peaceful area, only 10 to 12 minutes from Puerto Banus. High quality urbanisation with luxury villas. All services are in place.