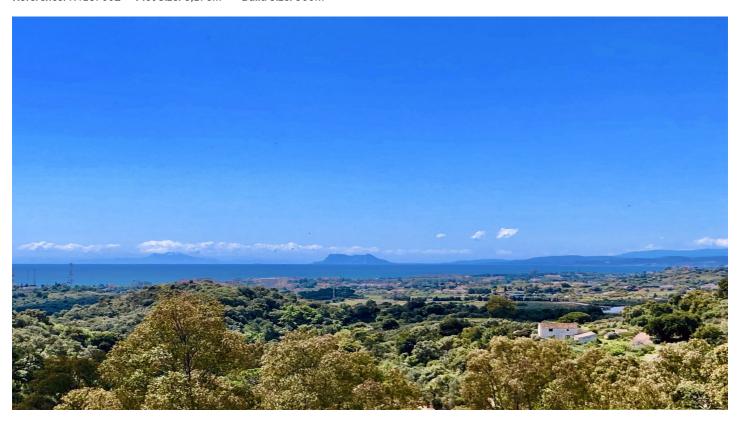

## Costa del Sol, New Golden Mile

LARGE PLOT FOR LUXURY VILLA

Plot Size: 3,176 m<sup>2</sup>

Max Build: 500m² plus basement and porches

Large plot with unobstructed panoramic, south-western sea view to Gibraltar and Morocco and mountains. Close to beach (2km), great restaurants, supermarkets, hospital, schools etc. La Panera on the New Golden Mile between San Pedro and Estepona is a beautiful and peaceful area, only 10 to 12 minutes from Puerto Banus. High quality urbanisation with luxury villas. All services are in place.