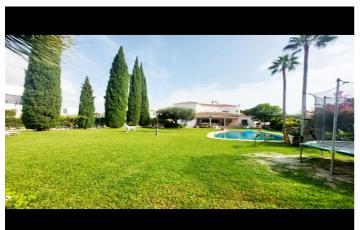

### Costa del Sol, Benalmadena Costa

Fantastic and rare ocasion to acquire a villa in the Puerto Marina area, the villa compromises of 8 bedrooms, 7 bath, toilet, the villa also has a guest house it is located 200m from the beach

#### Features:

| Features           | Orientation  | Climate Control  |
|--------------------|--------------|------------------|
| Covered Terrace    | West         | Air Conditioning |
| Near Transport     |              |                  |
| Private Terrace    |              |                  |
| Satellite TV       |              |                  |
| Storage Room       |              |                  |
| Double Glazing     |              |                  |
| Fitted Wardrobes   |              |                  |
| WiFi               |              |                  |
| Guest Apartment    |              |                  |
| Barbeque           |              |                  |
| Restaurant On Site |              |                  |
| Setting            | Condition    | Pool             |
| Beachside          | Excellent    | Private          |
| Close To Golf      |              |                  |
| Close To Port      |              |                  |
| Urbanisation       |              |                  |
| Close To Sea       |              |                  |
| Close To Shops     |              |                  |
| Close To Town      |              |                  |
| Close To Schools   |              |                  |
| Marina             |              |                  |
| Furniture          | Kitchen      | Garden           |
| Not Furnished      | Fully Fitted | Private          |
| Parking            |              |                  |
| Garage             |              |                  |
|                    |              |                  |