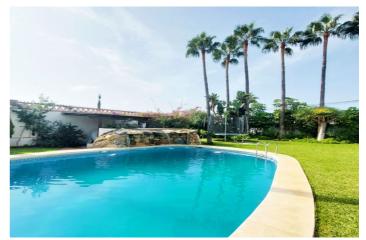

#### Features:

| Features           | Orientation  | Climate Control  |
|--------------------|--------------|------------------|
| Covered Terrace    | West         | Air Conditioning |
| Near Transport     |              |                  |
| Private Terrace    |              |                  |
| Satellite TV       |              |                  |
| Storage Room       |              |                  |
| Double Glazing     |              |                  |
| Fitted Wardrobes   |              |                  |
| WiFi               |              |                  |
| Guest Apartment    |              |                  |
| Barbeque           |              |                  |
| Restaurant On Site |              |                  |
| Setting            | Condition    | Pool             |
| Beachside          | Excellent    | Private          |
| Close To Golf      |              |                  |
| Close To Port      |              |                  |
| Urbanisation       |              |                  |
| Close To Sea       |              |                  |
| Close To Shops     |              |                  |
| Close To Town      |              |                  |
| Close To Schools   |              |                  |
| Marina             |              |                  |
| Furniture          | Kitchen      | Garden           |
| Not Furnished      | Fully Fitted | Private          |
| Parking            |              |                  |
| Garage             |              |                  |
|                    |              |                  |