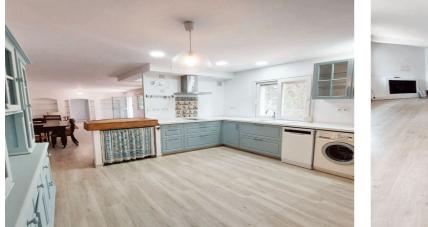

#### Features:

| Features           | Orientation  | Climate Control  |
|--------------------|--------------|------------------|
| Covered Terrace    | West         | Air Conditioning |
| Near Transport     |              |                  |
| Private Terrace    |              |                  |
| Satellite TV       |              |                  |
| Storage Room       |              |                  |
| Double Glazing     |              |                  |
| Fitted Wardrobes   |              |                  |
| WiFi               |              |                  |
| Guest Apartment    |              |                  |
| Barbeque           |              |                  |
| Restaurant On Site |              |                  |
| Setting            | Condition    | Pool             |
| Beachside          | Excellent    | Private          |
| Close To Golf      |              |                  |
| Close To Port      |              |                  |
| Urbanisation       |              |                  |
| Close To Sea       |              |                  |
| Close To Shops     |              |                  |
| Close To Town      |              |                  |
| Close To Schools   |              |                  |
| Marina             |              |                  |
| Furniture          | Kitchen      | Garden           |
| Not Furnished      | Fully Fitted | Private          |
| Parking            |              |                  |
| Garage             |              |                  |
|                    |              |                  |