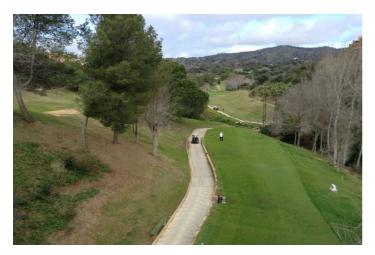

## Costa del Sol, Elviria

This plot of land in the upper part of Greenlife Golf and El Lago restaurant and Club Elviria, Marbella is an excellent location for a family house, holiday home, investment property, or even a golf course. With a total size f 1,197 m2, the plot is large enough to accommodate one house of apro 400 mt2

For families with children, there are also a range of schools available, including national and international options. And if you're interested in sports or fitness, there are plenty of options nearby, including golf courses, gyms, and even a football station.