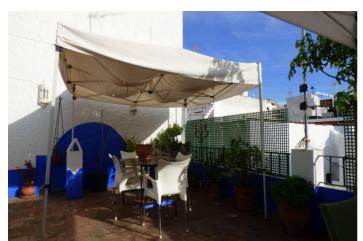

## Costa del Sol, Marbella

Traditional Andalousian townhouse with charm in the heart of Marbella Old town, a stone's throw from the Orange Square and next to restaurants and shops.

The house is built on two floors, has an internal courtyard plus a spacious roof terrace. It features 5 bedrooms (one of them on the ground floor), two bathrooms, two kitchens and storage areas. It has a built surface, according to the Cadastre Registry, of 129 sqm.