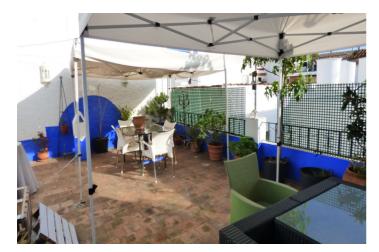

## Costa del Sol, Marbella

Traditional Andalousian townhouse with charm in the heart of Marbella Old town, a stone's throw from the Orange Square and next to restaurants and shops.

The house is built on two floors, has an internal courtyard plus a spacious roof terrace. It features 5 bedrooms (one of them on the ground floor), two bathrooms, two kitchens and storage areas. It has a built surface, according to the Cadastre Registry, of 129 sqm.