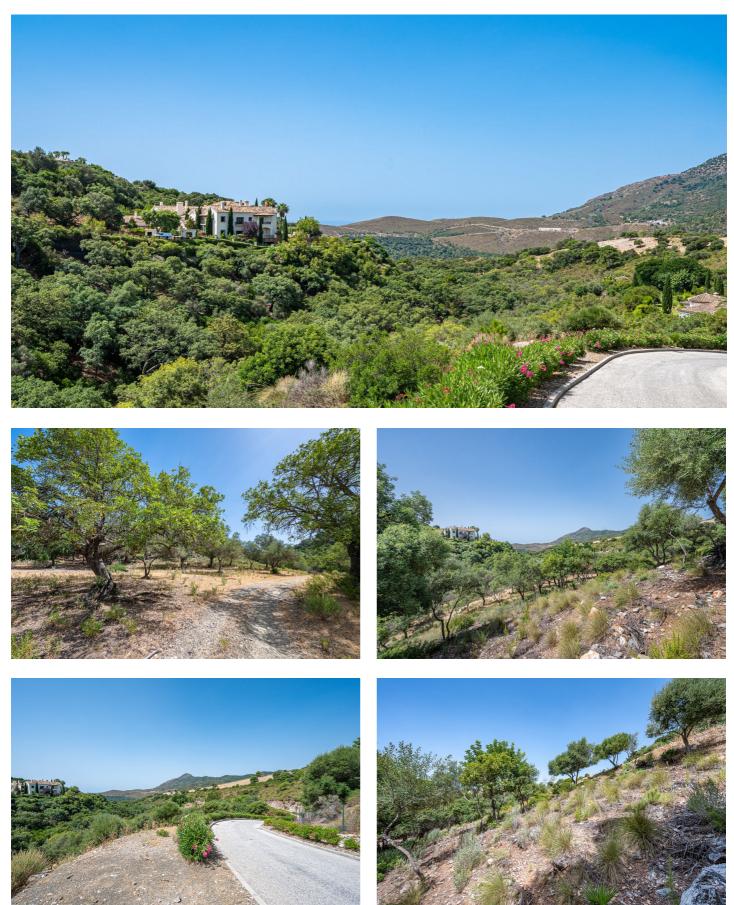

## Land for sale in La Zagaleta, Benahavís

**Reference:** R4835560 **Plot Size:** 4,829m<sup>2</sup>

## Costa del Sol, La Zagaleta

Spectacular New Construction Project in La Zagaleta, Marbella

**Property Overview** 

Discover ultimate luxury with this stunning new construction project nestled in the prestigious La Zagaleta urbanization in Marbella. Surrounded by serene olive and cork oak trees, this contemporary villa offers unrivaled privacy and tranquility. With expansive living spaces and exquisite design, it stands as a masterpiece in one of Costa del Sol's most coveted locations.

Additional information:

La Zagaleta offers unparalleled privacy, security, and exclusivity with access to private golf courses, equestrian centers, and a luxurious clubhouse. Ideal for those seeking a sophisticated lifestyle in a serene and secure environment.