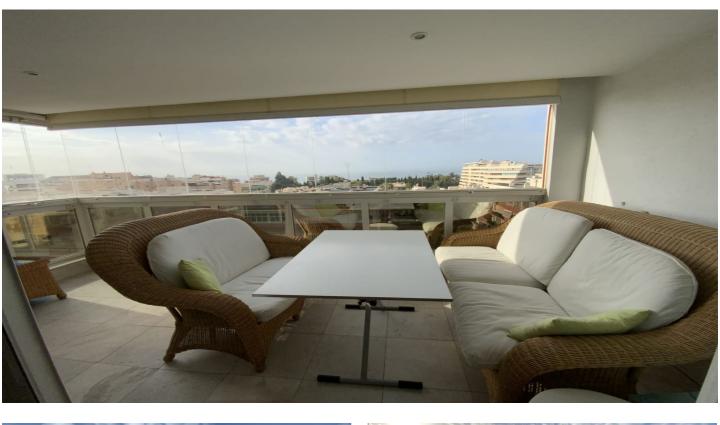

## Costa del Sol, Marbella

Impressive five-bedroom duplex penthouse with double terrace and panoramic sea views located in the nerve center of Marbella center, Ricardo Soriano, just a few steps from the beach and any point in the city, surrounded by all kinds of services, restaurants, stores etc. in a modern style building with concierge. It is made up of two floors, on the ground floor we find a guest toilet, separate kitchen with separate and glazed laundry room, fully equipped and connected to the service bedroom that has a bathroom, large living room with sunroom-type glazed terrace with spectacular views to the sea and a dining area illuminated by a large window, a large bedroom with a dressing area and an en-suite bathroom with shower and vanity, as well as an access staircase. On the upper floor we find two bedrooms with access to the terrace and dressing area that share a bathroom and another bedroom with a dressing terrace and en-suite bathroom. Air conditioning, marble floors and bathrooms. Built-in wardrobes, double glazing. Garage and storage room