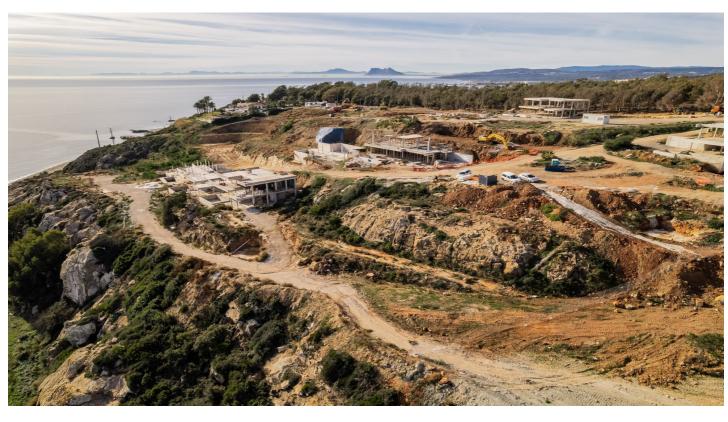

## Costa del Sol, Manilva

Situated in an elevated position just above the Mediterranean Sea and a short distance away from the renowned resort of Sotogrande, this residential plot boasts the most incredible panoramic views.

Set within a new urbanisation close to the coast, this spacious plot has an approved license for a 387m2 (of which 149m2 terraces) villa built over two floors with private pool.

The allowed max build percentage is 33% in the area so a 500m2 build plus basement would be possible if desired. The maximum allotted footprint would be 25% or 378m2.

The plot would transact with ITP (7%), not IVA (21%).

A plot with incredible potential due to the unrivalled panoramic views to the sea, the bay of Estepona, Gibraltar and the African coastline.

Close to the beach and the amenties of Sotogrande, La Duquesa, Sabinillas & Estepona.