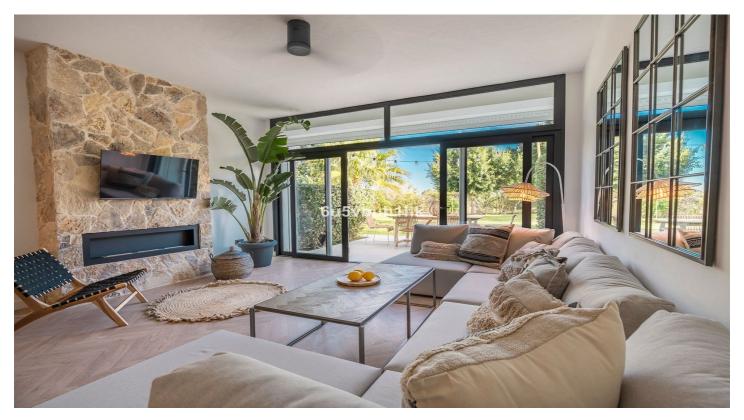

## Costa del Sol, Nueva Andalucía

Exquisite south-facing townhouse conveniently located in the heart of the golf valley of Nueva Andalucía, established within a prestigious gated residential complex boasting round-the-clock security. Adorned with verdant communal gardens, a sparkling swimming pool, and facilities including tennis and padel courts, the complex provides an idyllic retreat for discerning residents. The complex boasts lush communal gardens, a swimming pool, tennis court, and padel court. With views overlooking the frontline Aloha Golf Course, the property is conveniently located just a short drive away from various local amenities, Puerto Banus, and the beaches. Throughout the interior, exceptional high-quality materials and the redesigned space truly deserves to be seen to be fully appreciated. The ground floor features an open-plan layout, highlighted by a striking kitchen fitted with high-end appliances, a dining room featuring a custom-made wine bodega, and a tastefully furnished living room complete with a fireplace. This area opens onto a covered terrace with an al fresco dining area, providing direct access to the communal gardens. Completing this level are two guest bedrooms sharing a bathroom. The first floor comprises a master bedroom with a private terrace offering beautiful views of the Aloha Golf course. Additionally, there is an expansive terrace equipped with a barbecue, ideal for entertaining and enjoying outdoor dining experiences.