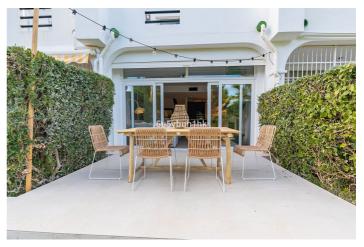

## Costa del Sol, Nueva Andalucía

Exquisite south-facing townhouse conveniently located in the heart of the golf valley of Nueva Andalucía, established within a prestigious gated residential complex boasting round-the-clock security. Adorned with verdant communal gardens, a sparkling swimming pool, and facilities including tennis and padel courts, the complex provides an idyllic retreat for discerning residents. The complex boasts lush communal gardens, a swimming pool, tennis court, and padel court. With views overlooking the frontline Aloha Golf Course, the property is conveniently located just a short drive away from various local amenities, Puerto Banus, and the beaches. Throughout the interior, exceptional high-quality materials and the redesigned space truly deserves to be seen to be fully appreciated. The ground floor features an open-plan layout, highlighted by a striking kitchen fitted with high-end appliances, a dining room featuring a custom-made wine bodega, and a tastefully furnished living room complete with a fireplace. This area opens onto a covered terrace with an al fresco dining area, providing direct access to the communal gardens. Completing this level are two guest bedrooms sharing a bathroom. The first floor comprises a master bedroom with a private terrace offering beautiful views of the Aloha Golf course. Additionally, there is an expansive terrace equipped with a barbecue, ideal for entertaining and enjoying outdoor dining experiences.