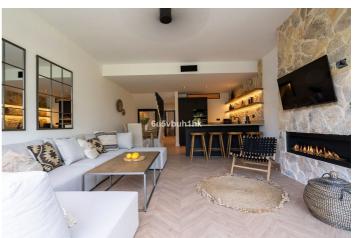

## Costa del Sol, Nueva Andalucía

Exquisite south-facing townhouse conveniently located in the heart of the golf valley of Nueva Andalucía, established within a prestigious gated residential complex boasting round-the-clock security. Adorned with verdant communal gardens, a sparkling swimming pool, and facilities including tennis and padel courts, the complex provides an idyllic retreat for discerning residents. The complex boasts lush communal gardens, a swimming pool, tennis court, and padel court. With views overlooking the frontline Aloha Golf Course, the property is conveniently located just a short drive away from various local amenities, Puerto Banus, and the beaches. Throughout the interior, exceptional high-quality materials and the redesigned space truly deserves to be seen to be fully appreciated. The ground floor features an open-plan layout, highlighted by a striking kitchen fitted with high-end appliances, a dining room featuring a custom-made wine bodega, and a tastefully furnished living room complete with a fireplace. This area opens onto a covered terrace with an al fresco dining area, providing direct access to the communal gardens. Completing this level are two guest bedrooms sharing a bathroom. The first floor comprises a master bedroom with a private terrace offering beautiful views of the Aloha Golf course. Additionally, there is an expansive terrace equipped with a barbecue, ideal for entertaining and enjoying outdoor dining experiences.