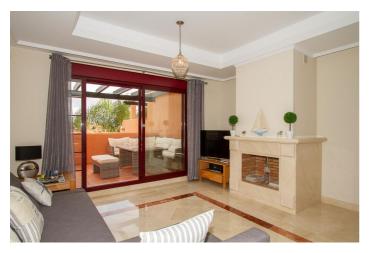

## **Features:**

FeaturesOrientationClimate ControlLiftSouth EastAir Conditioning

Private Terrace Cold A/C
Storage Room Hot A/C
Marble Flooring Fireplace
Double Glazing

Fitted Wardrobes Solarium WiFi Gym Sauna

Paddle Tennis Tennis Court Utility Room

Jacuzzi Bar

Restaurant On Site

Fiber Optic

Access for people with reduced

mobility

ViewsSettingConditionSeaUrbanisationExcellent

Mountain Frontline Golf