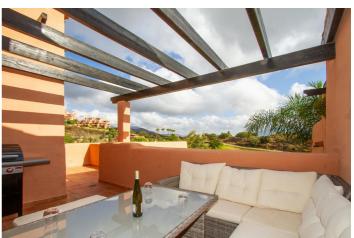

## Penthouse for sale in La Mairena, Marbella

315,000 €

Reference: R4423555 Bedrooms: 2 Bathrooms: 2 Build Size: 98m<sup>2</sup> Terrace: 30m<sup>2</sup>

Presented in a show-home condition

Panoramic views to sea and mountains and overlooking the immaculate community landscaped gardens and private golf course.

Free use of the superb El Soto de Marbella leisure facilities with it's own nine hole golf course, large gym, sauna, spa, steam room, padel tennis, tennis and two professional boules courts.