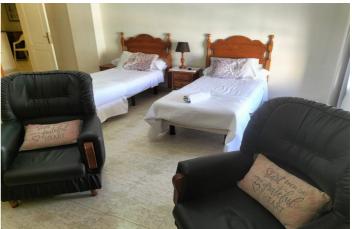

## **Key Features:**

- Reception Area: Well-organized reception to welcome guests.
- Office Space: Efficient office area for managing daily operations.
- Hallway: Spacious hallway providing easy access to all rooms.
- In-Room Amenities: Each room is equipped with a TV, wardrobes, and Wifi for the convenience of guests.
- Air Conditioning: Air conditioning in all rooms ensures a comfortable stay.
- Natural Light: Ample natural light throughout the hostel creates a pleasant ambiance.
- Year-round Operation: Operating 365 days a year, ensuring a consistent flow of business.
- Financial Overview:
- Waste Disposal: €86 every six months (€172 annually).
- Community Fees: Approximately €320.
- Electricity Costs: Around €586 in the summer months.
- Profitable Venture: The hostel has demonstrated solid financial performance, offering good returns on investment.