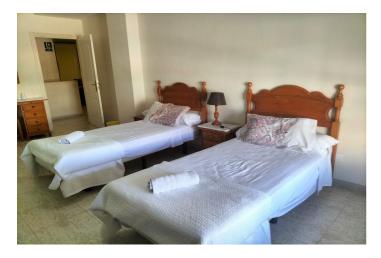

## **Key Features:**

- Reception Area: Well-organized reception to welcome guests.
- Office Space: Efficient office area for managing daily operations.
- Hallway: Spacious hallway providing easy access to all rooms.
- In-Room Amenities: Each room is equipped with a TV, wardrobes, and Wifi for the convenience of guests.
- Air Conditioning: Air conditioning in all rooms ensures a comfortable stay.
- Natural Light: Ample natural light throughout the hostel creates a pleasant ambiance.
- Year-round Operation: Operating 365 days a year, ensuring a consistent flow of business.
- Financial Overview:
- Waste Disposal: €86 every six months (€172 annually).
- Community Fees: Approximately €320.
- Electricity Costs: Around €586 in the summer months.
- Profitable Venture: The hostel has demonstrated solid financial performance, offering good returns on investment.