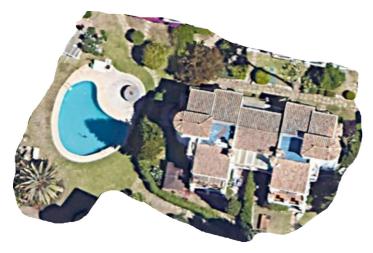

## Townhouse for sale in Bel Air, Estepona

625,000€

Reference: R4837858 Bedrooms: 4 Bathrooms: 4 Plot Size: 100m<sup>2</sup> Build Size: 201m<sup>2</sup>

## Costa del Sol, Bel Air

Townhouse, Bel Air, Costa del Sol.

4 Bedrooms, 4 Bathrooms, Built 201 m<sup>2</sup>, Garden/Plot 100 m<sup>2</sup>.

Setting: Commercial Area, Village, Close To Golf, Close To Shops, Close To Sea, Close To Town, Urbanisation.