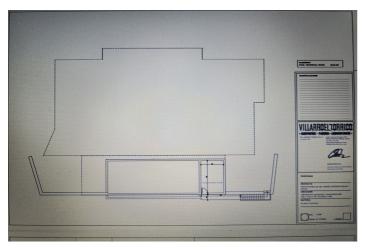

It is a land with 3586 Sq m with a project already developed and on plans of a spectacular villa with 6 bedrooms, 6 bathrooms, living room, dining room, kitchen, garage, garden, swimming pool. This villa would consist of 622 useful Sq m, distributed over 2 floors plus a basement. Estimated construction time 2 years. Construction license, topographic and geological plans.