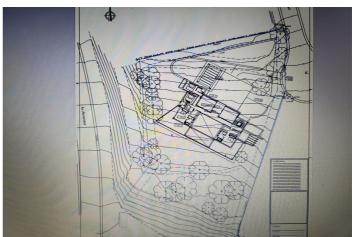

It is a land with 3586 Sq m with a project already developed and on plans of a spectacular villa with 6 bedrooms, 6 bathrooms, living room, dining room, kitchen, garage, garden, swimming pool. This villa would consist of 622 useful Sq m, distributed over 2 floors plus a basement. Estimated construction time 2 years. Construction license, topographic and geological plans.