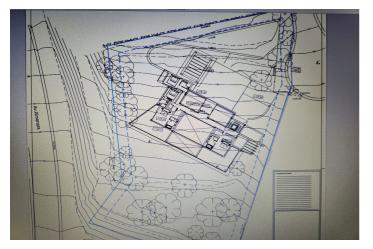

It is a land with 3586 Sq m with a project already developed and on plans of a spectacular villa with 6 bedrooms, 6 bathrooms, living room, dining room, kitchen, garage, garden, swimming pool. This villa would consist of 622 useful Sq m, distributed over 2 floors plus a basement. Estimated construction time 2 years. Construction license, topographic and geological plans.