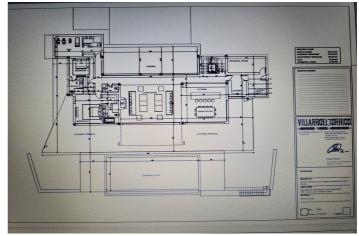

It is a land with 3586 Sq m with a project already developed and on plans of a spectacular villa with 6 bedrooms, 6 bathrooms, living room, dining room, kitchen, garage, garden, swimming pool. This villa would consist of 622 useful Sq m, distributed over 2 floors plus a basement. Estimated construction time 2 years. Construction license, topographic and geological plans.