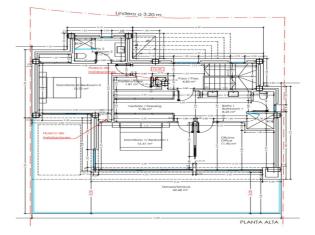

Villa Toji is currently a 3 bedrooms ensuit with a toilet, an office, a laundry room, kitchen, dining and living room on 2 levels, plus a basement.

Clients can add a 4th bedroom in the basement and basement can also be extended if needed.