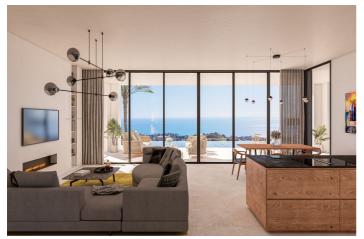

## Costa del Sol, Benalmádena

This newly started villa is the king of the hill! (under contruction)

Conceptualized from the idea of 'comfort living', this striking villa features bright and open spaces with immaculate sea views from all living spaces...

Combining cutting edge architecture and luxurious interiors, Stupa Villas are perched in a stunning location above the Mediterranean Coast of the Costa del Sol. With far reaching views across to Africa and Gibraltar and with breath taking sunset vistas over the sub-tropical beaches of Benalmadena, Stupa Villas are the epitome of modern, luxurious living. The ideal combination of modern technology and contemporary design, each individual villa has been specifically plotted to maximize views and privacy. Each villa comes with high qualities, among them to quote a few ones: underfloor heating, designer equipment for bathrooms, Miele appliances, Bio ethanol fireplace....