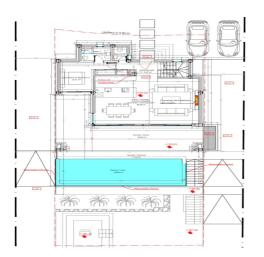

Villa Toji is currently a 3 bedrooms ensuit with a toilet, an office, a laundry room, kitchen, dining and living room on 2 levels, plus a basement.

Clients can add a 4th bedroom in the basement and basement can also be extended if needed.