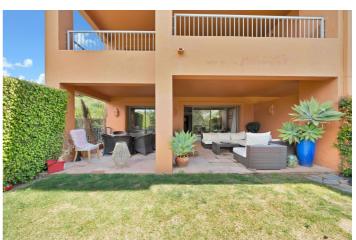

## Costa del Sol, Benahavís

Unique Corner unit in Benatalaya,

Enjoy amazing golf course views from this spacious and bright ground floor corner unit

Nestled within the prestigious Benatalaya Urbanization this stunning two bedroom two bathroom ground floor apartment offers all types of amenities within the complex

such as swimming pools, spa, extensive gardens & gym. Not to mention 24h security service within this gated complex.

This Apartment is south west facing and boasts of both morning and afternoon sun, being a corner unit the property over looks the Atalaya Golf Course and has stunning views and natural light providing a sense of tranquility and openness.

High rental profitability!

**Features:** 

24 Hour Reception

Close To Schools

Features Climate Control Views
Covered Terrace Air Conditioning Mountain

Private Terrace Golf

Storage Room

Gym Sauna