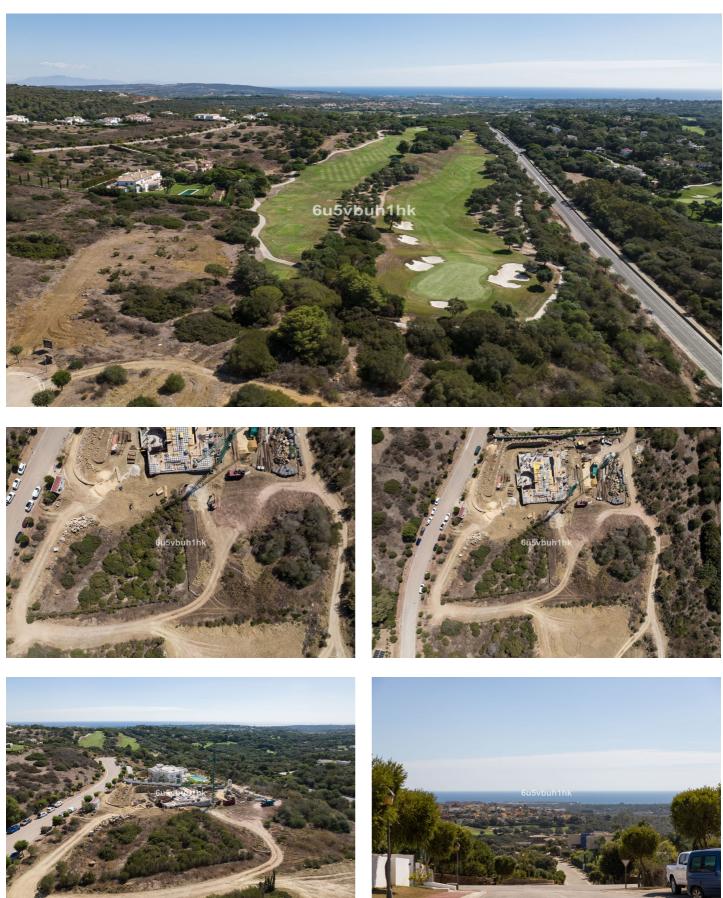

## Costa de la Luz, Sotogrande Alto

Imagine owning a piece of paradise on Lavanda Street, a prestigious location with breathtaking sea views, near the International School of Sotogrande and all essential services within easy reach. This exceptional plot is your canvas to create the perfect coastal retreat.

Key Features:

Prime Coastal Location: Located on Lavanda Street, this plot enjoys a prime coastal setting, with mesmerizing sea views that will leave you spellbound. Every day, you'll wake up to the tranquil sound of the waves and the beauty of the Mediterranean.

Blank Canvas for Your Dream Home: This plot offers a generous canvas for your dream home, allowing you to design and build a residence that perfectly suits your vision. Picture a luxurious villa with spacious interiors, a private pool, and an outdoor living space that takes full advantage of the sea views.

This plot on Lavanda Street represents an extraordinary opportunity to create a coastal haven that combines stunning natural beauty with convenience. Whether you're seeking a family retreat, a peaceful retirement escape, or a smart investment, this location has the potential to make your dreams come true.