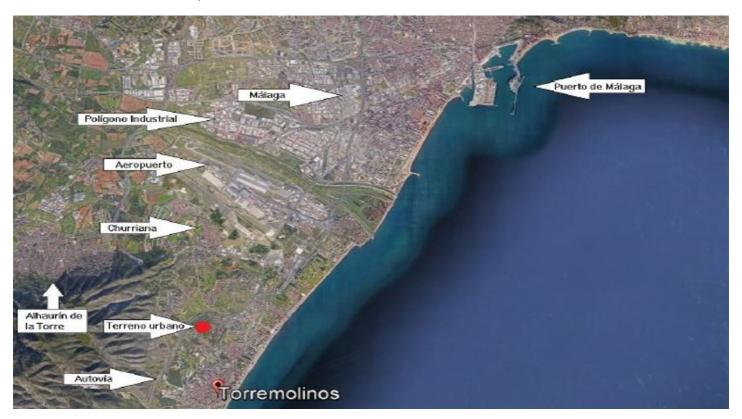

## Costa del Sol, Torremolinos

" Attention Investors!

Urban Land Investment Opportunity in the Sierra de Torremolinos

Strategic Location

This land is located in the Sierra de Torremolinos, adjacent to the El Pinar and Las Velas urbanizations. It is close to the highway, the Conference Center, and the upcoming largest shopping and entertainment center in Andalusia (INTU). Additionally, the land borders the future largest golf course in Málaga, which has already obtained final approval.

Major Adjacent Projects: Adjacent to the future largest golf course in Málaga and approximately 1 km from the advanced project for the construction of the largest shopping and entertainment center in southern Spain. More information about this project can be found at the following link: INTU Shopping Center.