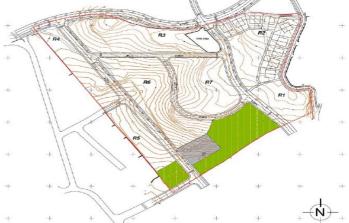

Land Characteristics

Total Area of the Partial Plan: 54,055 m<sup>2</sup>.

Classification: Urban Residential compatible with other uses.

Type of Land: Programmed Developable Land (SUP) - SUP R. 2-4.

Gross Buildability: 0.20 m<sup>2</sup>/m<sup>2</sup>.

Building Density: 15 homes per hectare.

Applicable Ordinance: UAS-2 - Minimum plot of 400 m<sup>2</sup>.

Compensation System: Compensation.

Number of Buildable Homes in the Sector: 81 homes.

Altitude: The highest point of the land has an altitude of 97.94 meters above sea level, and the lowest point is at an

**Purchase Options** 

Majority Partial Purchase:

Plots: Purchase of the majority owner's plot (22,540 m²) and Shelley's plot (16,318 m²), totaling 38,858 m².

Percentage: Represents 71.90% of the total sector.