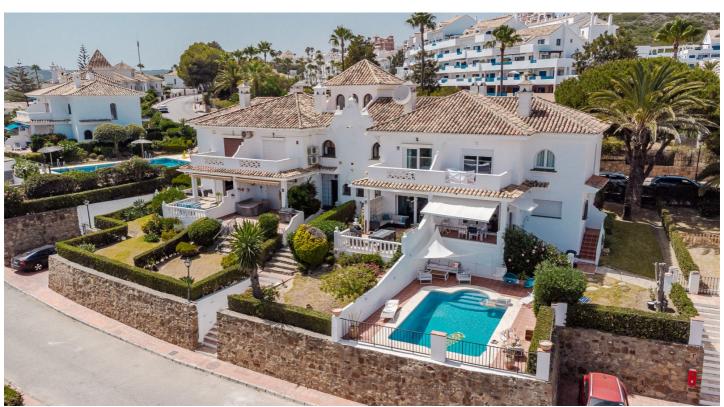

## Townhouse for sale in La Duquesa, Manilva

**Reference:** R4803916 **Bedrooms:** 3 **Bathrooms:** 3 **Plot Size:** 197m<sup>2</sup> **Build Size:** 155m<sup>2</sup> **Terrace:** 22m<sup>2</sup>

## Costa del Sol, La Duquesa

I dare to say that these views are one of the best you can find in the area. Panoramic and breathtaking to say the least. If that isn't enough, you will also get to enjoy three bedrooms and three bathrooms, so plenty of room for

Two communal pools in the area and naturally private outdoor parking.

Maybe best of all - The location!! Merely a javelin throw away you will find restaurants and bars and you can walk to the marina and the beaches in less than 10 minutes. Confirmed by yours truly.

Our personal favourite urbanization in the area and now YOU have the chance to be part of it.