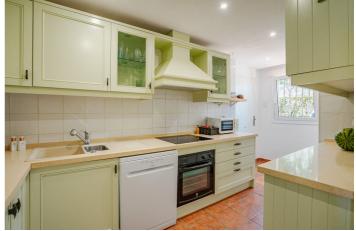

## Features:

| Features         | Orientation      | <b>Climate Control</b> |
|------------------|------------------|------------------------|
| Covered Terrace  | South East       | Air Conditioning       |
| Private Terrace  |                  | Fireplace              |
| Storage Room     |                  | Central Heating        |
| Ensuite Bathroom |                  |                        |
| Marble Flooring  |                  |                        |
| Double Glazing   |                  |                        |
| Fitted Wardrobes |                  |                        |
| Bar              |                  |                        |
| Views            | Setting          | Condition              |
| Sea              | Close To Golf    | Excellent              |
| Panoramic        | Close To Port    |                        |
|                  | Close To Sea     |                        |
|                  | Close To Shops   |                        |
|                  | Close To Town    |                        |
|                  | Close To Schools |                        |
| Pool             | Furniture        | Kitchen                |
| Communal         | Optional         | Fully Fitted           |
|                  |                  | Partially Fitted       |
| Garden           | Security         |                        |
| Private          | Alarm System     |                        |