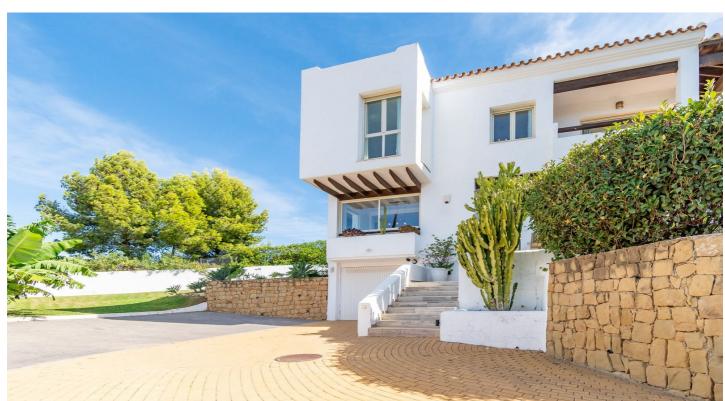

## Detached Villa for sale in Benahavís, Benahavís

Reference: R4431028 Bedrooms: 4 Bathrooms: 3 Plot Size: 852m<sup>2</sup> Build Size: 294m<sup>2</sup> Terrace: 59m<sup>2</sup>

## Costa del Sol, Benahavís

Detached Villa, Benahavís, Costa del Sol. 4 Bedrooms, 3 Bathrooms, Built 294 m<sup>2</sup>, Terrace 59 m<sup>2</sup>, Garden/Plot 852 m<sup>2</sup>.

Setting : Close To Golf, Close To Shops, Close To Schools, Urbanisation. Condition : Excellent. Pool : Private. Climate Control : Air Conditioning. Views : Sea, Mountain, Golf. Features : Covered Terrace, Fitted Wardrobes, Private Terrace, Storage Room, Basement. Kitchen : Fully Fitted. Garden : Private. Security : Gated Complex, Electric Blinds. Parking : Garage, Private..