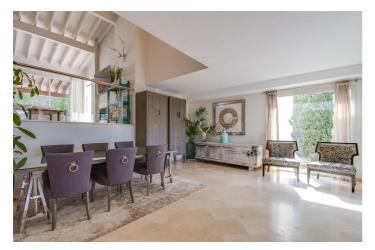

## Costa del Sol, Benahavís

Detached Villa, Benahavís, Costa del Sol. 4 Bedrooms, 3 Bathrooms, Built 294 m<sup>2</sup>, Terrace 59 m<sup>2</sup>, Garden/Plot 852 m<sup>2</sup>.

Setting : Close To Golf, Close To Shops, Close To Schools, Urbanisation. Condition : Excellent. Pool : Private. Climate Control : Air Conditioning. Views : Sea, Mountain, Golf. Features : Covered Terrace, Fitted Wardrobes, Private Terrace, Storage Room, Basement. Kitchen : Fully Fitted. Garden : Private. Security : Gated Complex, Electric Blinds. Parking : Garage, Private..