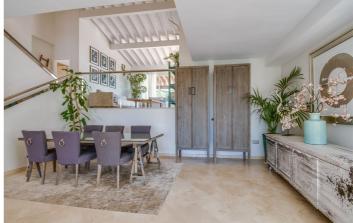

## Costa del Sol, Benahavís

Detached Villa, Benahavís, Costa del Sol. 4 Bedrooms, 3 Bathrooms, Built 294 m<sup>2</sup>, Terrace 59 m<sup>2</sup>, Garden/Plot 852 m<sup>2</sup>.

Setting : Close To Golf, Close To Shops, Close To Schools, Urbanisation. Condition : Excellent. Pool : Private. Climate Control : Air Conditioning. Views : Sea, Mountain, Golf. Features : Covered Terrace, Fitted Wardrobes, Private Terrace, Storage Room, Basement. Kitchen : Fully Fitted. Garden : Private. Security : Gated Complex, Electric Blinds. Parking : Garage, Private..