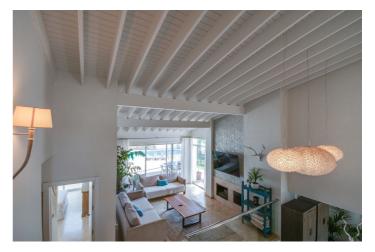

## Costa del Sol, Benahavís

Detached Villa, Benahavís, Costa del Sol. 4 Bedrooms, 3 Bathrooms, Built 294 m<sup>2</sup>, Terrace 59 m<sup>2</sup>, Garden/Plot 852 m<sup>2</sup>.

Setting : Close To Golf, Close To Shops, Close To Schools, Urbanisation. Condition : Excellent. Pool : Private. Climate Control : Air Conditioning. Views : Sea, Mountain, Golf. Features : Covered Terrace, Fitted Wardrobes, Private Terrace, Storage Room, Basement. Kitchen : Fully Fitted. Garden : Private. Security : Gated Complex, Electric Blinds. Parking : Garage, Private..