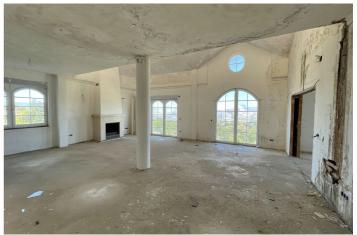

## Valle del Guadalhorce, Alhaurín el Grande

¡GREAT INVESTMENT OPPORTUNITY! This private villa is about 70% completed and could also be used as a Boutique hotel or bed & breakfast. There are lots of possibilities with a build size of 1.089m<sup>2</sup>. The layout is as follows:

First Floor (279m<sup>2</sup>): Large living room with high ceiling and fireplace, dining room, kitchen and bathroom.

Top Floor (101m<sup>2</sup>): Gallery, with installation prepared for a lift (elevator).