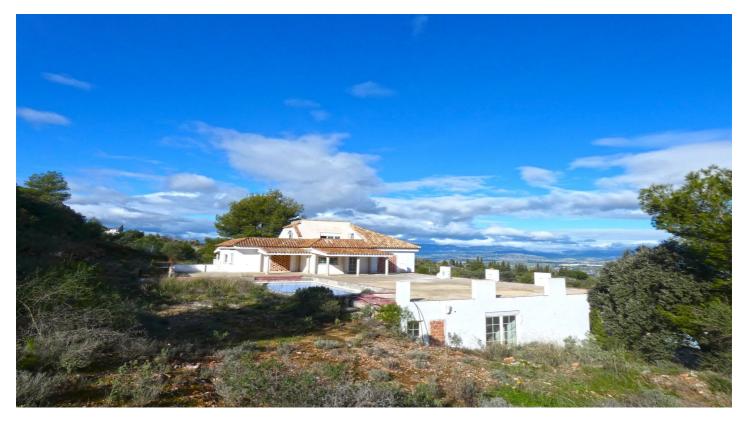

## Valle del Guadalhorce, Alhaurín el Grande

¡GREAT INVESTMENT OPPORTUNITY! This private villa is about 70% completed and could also be used as a Boutique hotel or bed & breakfast. There are lots of possibilities with a build size of 1.089m<sup>2</sup>. The layout is as follows:

Outside is a large terrace and private pool on a plot of almost 4,000m<sup>2</sup>.

The property is located at the top of a private, exclusive gated urbanisation, only 5 minutes from the town, giving it a fantastic view of the Guadalhorce Valley and Sierra Nevada.