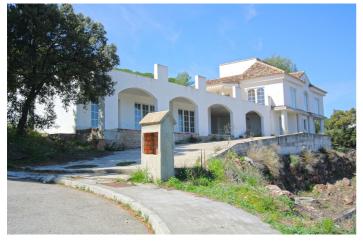

## Valle del Guadalhorce, Alhaurín el Grande

¡GREAT INVESTMENT OPPORTUNITY! This private villa is about 70% completed and could also be used as a Boutique hotel or bed & breakfast. There are lots of possibilities with a build size of 1.089m<sup>2</sup>. The layout is as follows:

Outside is a large terrace and private pool on a plot of almost 4,000m<sup>2</sup>.

The property is located at the top of a private, exclusive gated urbanisation, only 5 minutes from the town, giving it a fantastic view of the Guadalhorce Valley and Sierra Nevada.