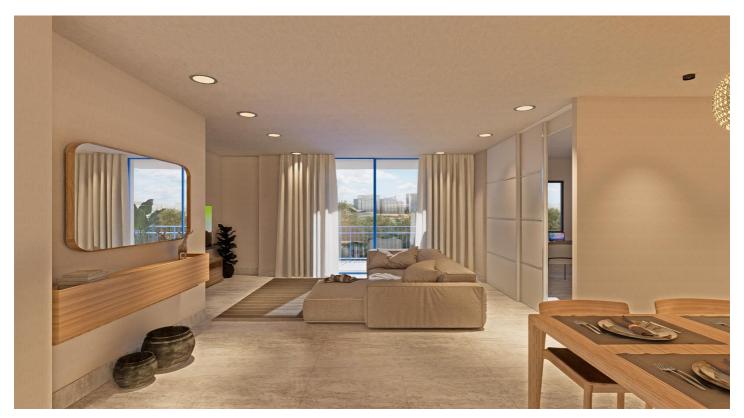

The living room is distinguished by its spaciousness and brightness, thanks to the glass doors leading to a private terrace of  $6.78\text{m}^2$ , perfect for enjoying the Mediterranean climate and open views of the city. The kitchen, with a functional design and fully equipped with modern appliances, is open to the dining area. Adjacent to the living room is an additional room that can be used as an office, cinema room, or additional bedroom. The apartment has 2 full bedrooms with built-in wardrobes. The master bedroom includes an en-suite bathroom, providing a touch of privacy and comfort. The bathrooms are equipped with elegant and modern finishes.