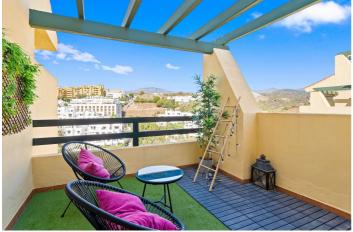

## Costa del Sol, Estepona

A wonderful three-bedroom apartment in the gated community Loma Real, Estepona. This residential community has a swimming pool, padel court, football field, BBQ area, children's park and is just a short distance to the beach, local schools and amenities. The property has an open plan living and dining room with access to a private terrace; fully fitted kitchen with laundry area; two guest bedrooms; and a guest bathroom, on the entrance level. The upper-level leads to the master suite and two private terraces. Other features include hot and cold air conditioning, fitted wardrobes, private parking and a storeroom. A perfect home for year-round living or rental investment for long or short term.