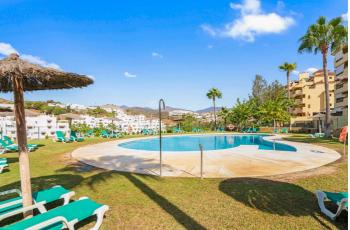

## Costa del Sol, Estepona

A wonderful three-bedroom apartment in the gated community Loma Real, Estepona. This residential community has a swimming pool, padel court, football field, BBQ area, children's park and is just a short distance to the beach, local schools and amenities. The property has an open plan living and dining room with access to a private terrace; fully fitted kitchen with laundry area; two guest bedrooms; and a guest bathroom, on the entrance level. The upper-level leads to the master suite and two private terraces. Other features include hot and cold air conditioning, fitted wardrobes, private parking and a storeroom. A perfect home for year-round living or rental investment for long or short term.