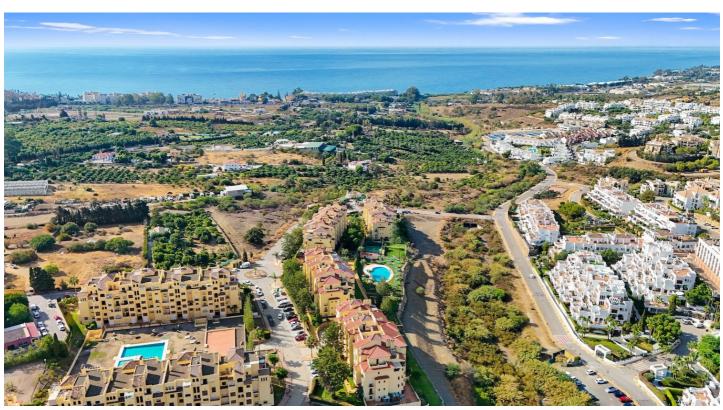

## Costa del Sol, Estepona

A wonderful three-bedroom apartment in the gated community Loma Real, Estepona. This residential community has a swimming pool, padel court, football field, BBQ area, children's park and is just a short distance to the beach, local schools and amenities. The property has an open plan living and dining room with access to a private terrace; fully fitted kitchen with laundry area; two guest bedrooms; and a guest bathroom, on the entrance level. The upper-level leads to the master suite and two private terraces. Other features include hot and cold air conditioning, fitted wardrobes, private parking and a storeroom. A perfect home for year-round living or rental investment for long or short term.