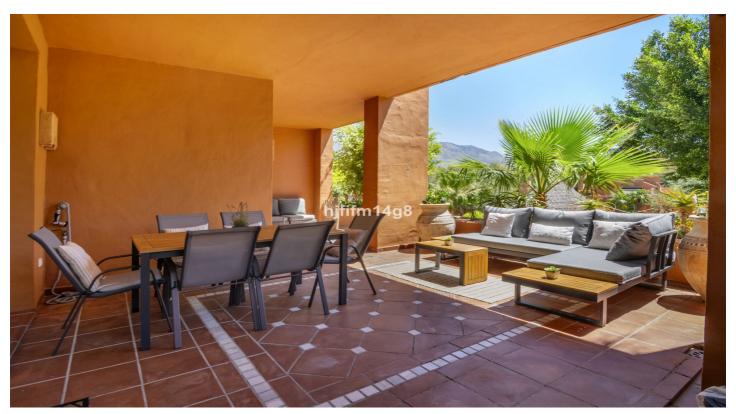

This is a 3 bedroom unit on the ground floor of the complex with lift access from the garage. As you enter the property you will find a guest bathroom to the left. To the right you will find a sleek kitchen and separate utility room. Opposite the kitchen you will find a spacious bedroom with direct access to the terrace and en-suite bathroom. The other two bedrooms are also of a good size and share one bathroom. The living room and dining area are tastefully presented with direct access to the terrace with outdoor dining area and lounge space. A wonderful covered area to enjoy the evenings with your loved ones after a long day in the sun!

An excellent choice for living a wonderful Mediterranean lifestyle in the Marbella area.

**Features:** 

**Features Climate Control** Views **Covered Terrace** Air Conditioning Mountain

Lift Garden **Private Terrace** Marble Flooring