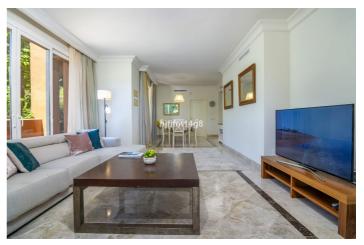

This is a 3 bedroom unit on the ground floor of the complex with lift access from the garage. As you enter the property you will find a guest bathroom to the left. To the right you will find a sleek kitchen and separate utility room. Opposite the kitchen you will find a spacious bedroom with direct access to the terrace and en-suite bathroom. The other two bedrooms are also of a good size and share one bathroom. The living room and dining area are tastefully presented with direct access to the terrace with outdoor dining area and lounge space. A wonderful covered area to enjoy the evenings with your loved ones after a long day in the sun!