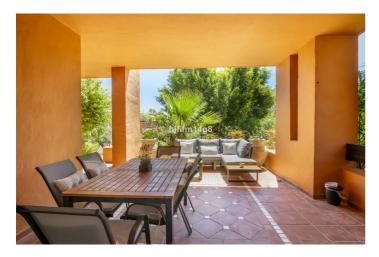

This is a 3 bedroom unit on the ground floor of the complex with lift access from the garage. As you enter the property you will find a guest bathroom to the left. To the right you will find a sleek kitchen and separate utility room. Opposite the kitchen you will find a spacious bedroom with direct access to the terrace and en-suite bathroom. The other two bedrooms are also of a good size and share one bathroom. The living room and dining area are tastefully presented with direct access to the terrace with outdoor dining area and lounge space. A wonderful covered area to enjoy the evenings with your loved ones after a long day in the sun!

An excellent choice for living a wonderful Mediterranean lifestyle in the Marbella area.

**Features:** 

**Features Climate Control** Views **Covered Terrace** Air Conditioning Mountain

Lift Garden **Private Terrace** Marble Flooring