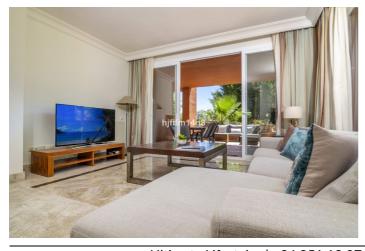

This is a 3 bedroom unit on the ground floor of the complex with lift access from the garage. As you enter the property you will find a guest bathroom to the left. To the right you will find a sleek kitchen and separate utility room. Opposite the kitchen you will find a spacious bedroom with direct access to the terrace and en-suite bathroom. The other two bedrooms are also of a good size and share one bathroom. The living room and dining area are tastefully presented with direct access to the terrace with outdoor dining area and lounge space. A wonderful covered area to enjoy the evenings with your loved ones after a long day in the sun!