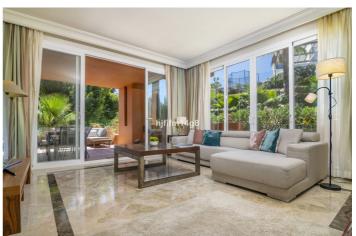

This is a 3 bedroom unit on the ground floor of the complex with lift access from the garage. As you enter the property you will find a guest bathroom to the left. To the right you will find a sleek kitchen and separate utility room. Opposite the kitchen you will find a spacious bedroom with direct access to the terrace and en-suite bathroom. The other two bedrooms are also of a good size and share one bathroom. The living room and dining area are tastefully presented with direct access to the terrace with outdoor dining area and lounge space. A wonderful covered area to enjoy the evenings with your loved ones after a long day in the sun!