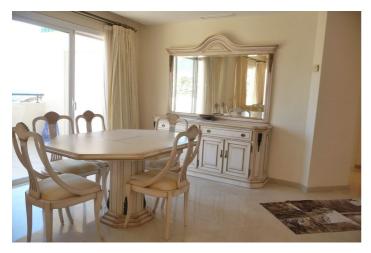

## Costa del Sol, Elviria

We are delighted to be able to offer for sale this beautiful duplex penthouse situated within the secure and exclusive urbanisation of Elviria . This amazing property features 3 bedrooms all with en-suite bathrooms, spacious lounge and dining area with open fireplace, fully fitted kitchen, marble flooring throughout, air conditioning hot and cold and all windows are conveniently fitted with security shutters. The property is built on two levels and on the first floor you have the fully fitted kitchen, a spacious lounge and dining area along with 2 bedrooms and two en-suite bathrooms, from every room you have access to the large terraces that surround the apartment and enjoy panoramic golf and sea views, then on the upper level you have the master bedroom with en-suite bathroom incorporating bath and shower, you also have access to a small balcony with incredible panoramic views towards the coast. There are beautifully landscaped communal gardens and 2 swimming pools to enjoy and the property is conveniently located with short distance to local shops and restaurants, close to the famous Nicky Beach and many traditional Spanish Chiringuitos. The beaches are some of the most beautiful in Southern Spain and the promenade can take you to Puerto Banus on foot or by bicycle. Please note this luxury apartment has one secure underground parking space and storage room accessed to the apartment by lift. We can highly recommend early viewings on this very well priced luxury penthouse apartment.