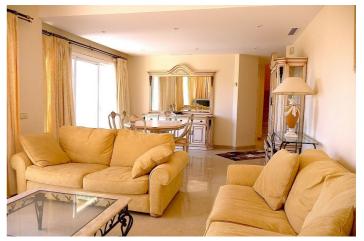

## Costa del Sol, Elviria

We are delighted to be able to offer for sale this beautiful duplex penthouse situated within the secure and exclusive urbanisation of Elviria . This amazing property features 3 bedrooms all with en-suite bathrooms, spacious lounge and dining area with open fireplace, fully fitted kitchen, marble flooring throughout, air conditioning hot and cold and all windows are conveniently fitted with security shutters. The property is built on two levels and on the first floor you have the fully fitted kitchen, a spacious lounge and dining area along with 2 bedrooms and two en-suite bathrooms, from every room you have access to the large terraces that surround the apartment and enjoy panoramic golf and sea views, then on the upper level you have the master bedroom with en-suite bathroom incorporating bath and shower, you also have access to a small balcony with incredible panoramic views towards the coast. There are beautifully landscaped communal gardens and 2 swimming pools to enjoy and the property is conveniently located with short distance to local shops and restaurants, close to the famous Nicky Beach and many traditional Spanish Chiringuitos. The beaches are some of the most beautiful in Southern Spain and the promenade can take you to Puerto Banus on foot or by bicycle. Please note this luxury apartment has one secure underground parking space and storage room accessed to the apartment by lift. We can highly recommend early viewings on this very well priced luxury penthouse apartment.