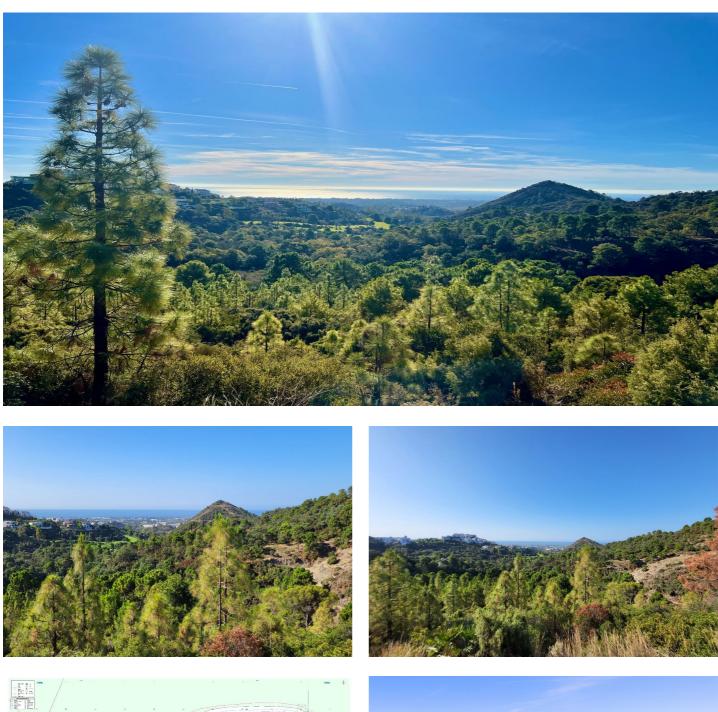

## Costa del Sol, Benahavís

Undoubtedly one of the largest and most scenic residential plots available on the Costa del Sol - an extraordinary private estate of 34,506 m2, classified as rustic land, but with permission to build 1% above-ground habitable space, meaning that you could build the villa of your dreams in a 5\* location, with all the privacy and outdoor space you could ever want.