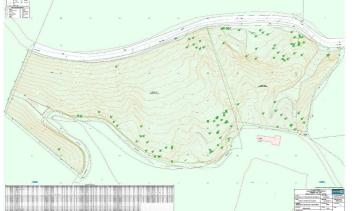

## Residential Plot for sale in Benahavís, Benahavís

**Reference:** R4753684 **Plot Size:** 34,506m<sup>2</sup>

## Costa del Sol, Benahavís

Undoubtedly one of the largest and most scenic residential plots available on the Costa del Sol - an extraordinary private estate of 34,506 m2, classified as rustic land, but with permission to build 1% above-ground habitable space, meaning that you could build the villa of your dreams in a 5\* location, with all the privacy and outdoor space you could ever want.