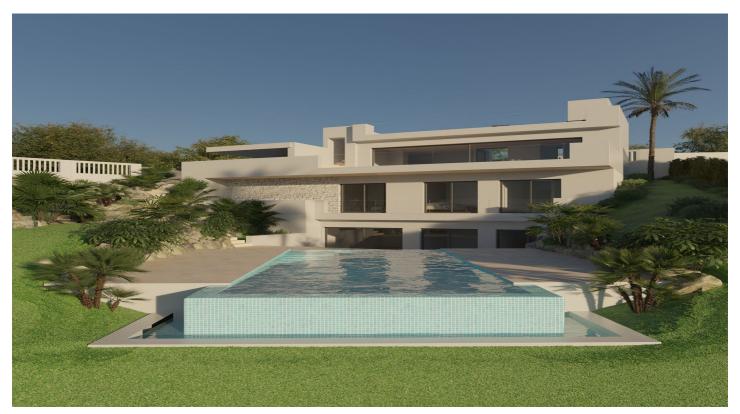

## Residential Plot for sale in Elviria, Marbella

499,000€

Reference: R4841830 Plot Size: 1,127m<sup>2</sup>

## Costa del Sol, Elviria

Excellent buildable plot in the heart of Elviria. Building licence application sent 29.03-2023 expecting final valid licence within weeks. The architect

has made an extraordinary nice project, we have all plans and drawings available. Feel free to call for a viewing or for further explantions and detailed info.