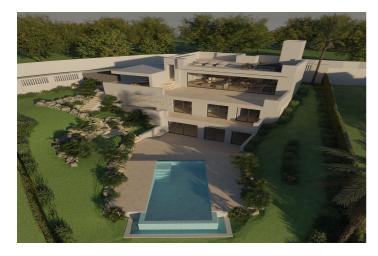

## Residential Plot for sale in Elviria, Marbella

499,000€

Reference: R4841830 Plot Size: 1,127m<sup>2</sup>

## Costa del Sol, Elviria

Excellent buildable plot in the heart of Elviria. Building licence application sent 29.03-2023 expecting final valid licence within weeks. The architect

has made an extraordinary nice project, we have all plans and drawings available. Feel free to call for a viewing or for further explantions and detailed info.