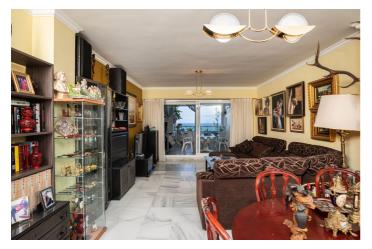

## Costa del Sol, Marbella

Fantastic sea front apartment in Marbella, in one of the best buildings in the city, Puerta de Marbella. This apartment has 142 m2 built, distributed in large living room with spectacular sea views, terrace of more than 20 m2 facing the Mediterranean Sea, 2 bedrooms, the master bedroom with en suite bathroom and access to the terrace; and the second one, with access to a large balcony with nice mountain views. The independent kitchen has access to the balcony and a covered clothesline. The property is very bright, with south facing and includes a closed garage space, which serves as a garage and storage room.