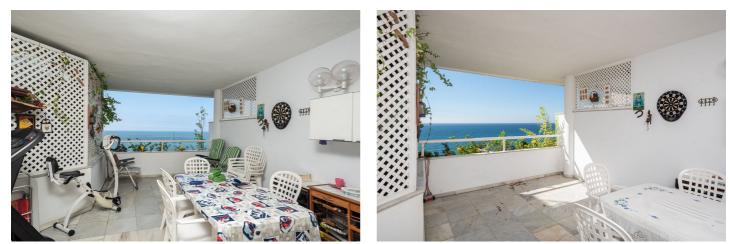

## Costa del Sol, Marbella

Fantastic sea front apartment in Marbella, in one of the best buildings in the city, Puerta de Marbella. This apartment has 142 m2 built, distributed in large living room with spectacular sea views, terrace of more than 20 m2 facing the Mediterranean Sea, 2 bedrooms, the master bedroom with en suite bathroom and access to the terrace; and the second one, with access to a large balcony with nice mountain views. The independent kitchen has access to the balcony and a covered clothesline. The property is very bright, with south facing and includes a closed garage space, which serves as a garage and storage room.