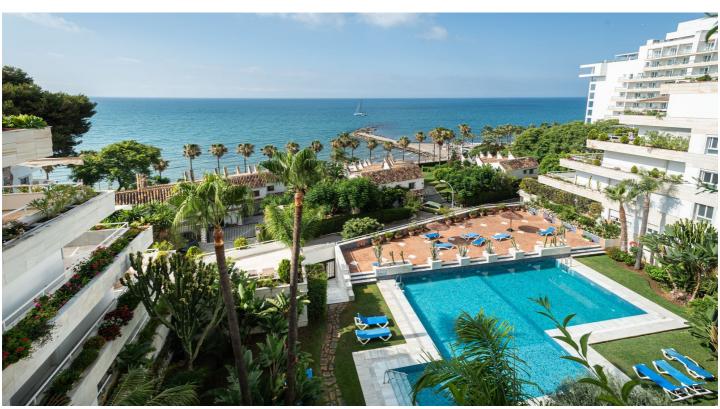

## Costa del Sol, Marbella

Fantastic sea front apartment in Marbella, in one of the best buildings in the city, Puerta de Marbella. This apartment has 142 m2 built, distributed in large living room with spectacular sea views, terrace of more than 20 m2 facing the Mediterranean Sea, 2 bedrooms, the master bedroom with en suite bathroom and access to the terrace; and the second one, with access to a large balcony with nice mountain views. The independent kitchen has access to the balcony and a covered clothesline. The property is very bright, with south facing and includes a closed garage space, which serves as a garage and storage room.

The Puerta de Marbella building, where this property is located, is one of the most emblematic in Marbella, in which besides being in front of the seafront promenade, you can enjoy a magnificent swimming pool with gardens. Built in the 90s, it stands out for its fantastic location, just three minutes walk from the Plaza de los Naranjos, one minute from the fishing port and its magnificent fish restaurants, surrounded by the best beach bars in Marbella and with all services within a radius of one hundred metres.