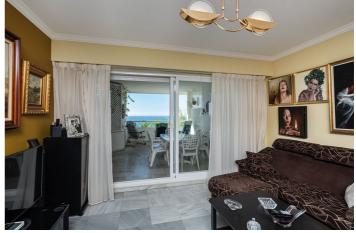

## Costa del Sol, Marbella

Fantastic sea front apartment in Marbella, in one of the best buildings in the city, Puerta de Marbella. This apartment has 142 m2 built, distributed in large living room with spectacular sea views, terrace of more than 20 m2 facing the Mediterranean Sea, 2 bedrooms, the master bedroom with en suite bathroom and access to the terrace; and the second one, with access to a large balcony with nice mountain views. The independent kitchen has access to the balcony and a covered clothesline. The property is very bright, with south facing and includes a closed garage space, which serves as a garage and storage room.