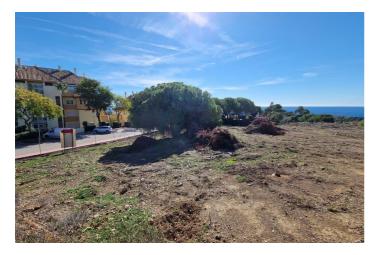

## Residential Plot for sale in Elviria, Marbella

2,900,000 €

Reference: R4599565 Plot Size: 5,000m<sup>2</sup>

## Costa del Sol, Elviria

Stunning plot with fantastic views over the coast towards Gibraltar and Africa

The 5.000 m2 plot is for sale with its project to build 4 villas.

Located in one of the most prestigious residential areas of Marbella, Elviria, in an elevated position granting sea views to all 4 villas. Located 6km to the east of Marbella town, Elviria is close to the many amenities of the bustling town of Marbella. Large shopping centres such as La Cañada and Miramar in Fuengirola are just a short trip away and the proximity of Málaga Airport makes it ideal for people wishing to make frequent trips back home. For boat lovers, the area is also very close to the picturesque Puerto Cabopino marina or to the famous Puerto Banús. The best beaches of Marbella are only 2 km away where you will find also the reknown Nikki Beach Club, one of the highlights of the five-star Don Carlos Resort.