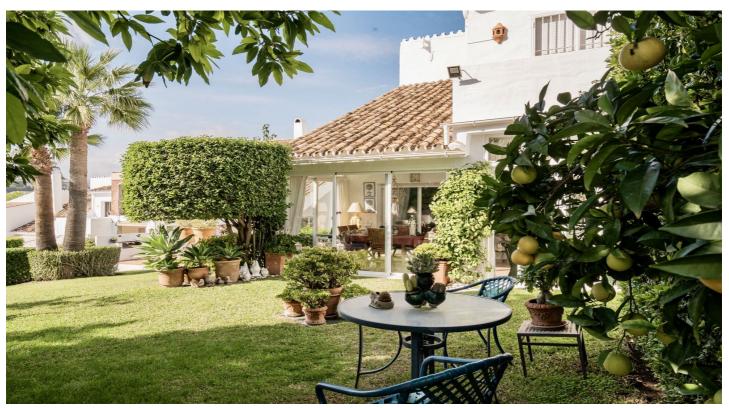

## Costa del Sol, Nueva Andalucía

Beautiful and large corner townhouse in one of the best locations in Aloha!

This house sits on an elevated plot with nice open views towards the golf valley and benfits from having one of the large plots in the urbanisation. From the gated community you have walking distance to everything, restaurants, shops, cafes and bars. Only a few minutes drive to the beach. The house is in great condition but also have amazing reformation potential! It could easily be turned in to a 4 bedroom 3 bath house!

The house is distributed over 2 floors, with a large and fully fitted dine-in kitchen, a grand living room with double ceiling height that leads out to the lovely covered terrace, that is used as a second living room. Here you have a private south facing garden that offers nice open views!

On the upper floor there are 3 good sized bedrooms with built in wardrobes, and a family bathroom. The master bedroom has a balcony overlooking the garden.

The community is gated and has 24 hour security, communal gardens and pool.