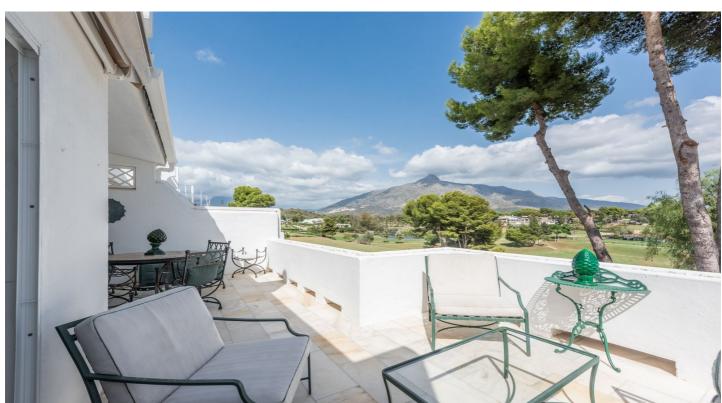

## Costa del Sol, Aloha

A delightful top floor apartment in the highly sought-after urbanisation of Aloha.

Offering spectacular, panoramic views of Aloha golf course, La Concha and down to the sea, this corner apartment has 2 bedrooms and bathrooms and a newly renovated kitchen.

The entrance hall leads past the kitchen into the living and dining area and onto the beautiful terrace. The master bedroom with ensuite bathroom also leads onto the terrace and the second bedroom is ideal for children or guests and has a separate bathroom.

The apartment is the perfect holiday home in a prime area of Nueva Andalucia, all amenities are a short walk away. The development enjoys a large swimming pool and ample communal parking.

Viewings highly recommended!