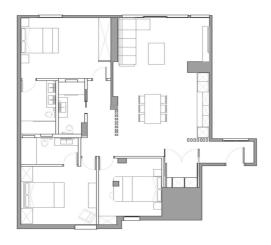

## Middle Floor Apartment for sale in Puerto Banús, Marbella

799,000€

Reference: R4230313 Bedrooms: 3 Bathrooms: 3 Build Size: 129m<sup>2</sup>

Ultimate Lifestyles | +34 951 12 07 12 | dreams@ultimate-lifestyles.com

## Costa del Sol, Puerto Banús

Recently renovated apartment with the best qualities, in one of the most demanded areas of Marbella, the luxurious Puerto Banús, which is home to expensive boutiques, restaurants and bars around the marina. Christian Dior, Gucci, Bvlgari, Versace, Dolce & Gabbana and many more international brands have their luxury stores here. It is also the scene of many exotic cars owned by international celebrities and wealthy owners who also own large yachts.sitting in the marina. The property is located in the same marina, a few steps walk from all these amenities and the beach, and has 3 bedrooms, 3 full bathrooms, 2 of them en-suite and the other for the other bedroom and for guests. , spacious living room with views of the sea and the boats, fully equipped open modern kitchen and a utility room and an underground parking space.