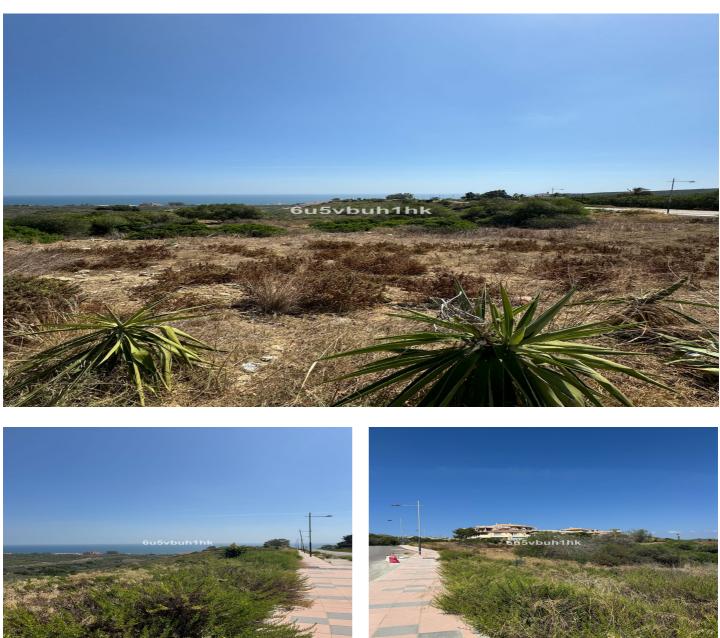

## Costa del Sol, Manilva

This plot offers panoramic sea views and is located in a new living area on the Costa del Sol. With plenty of possibilities to build, it's ideally situated near a range of amenities, providing both convenience and stunning coastal scenery. Sectorized Urbanizable Land. Sector AL-U-3B "MARTAGINA ROAD". Gross buildable area: 0.33 m<sup>2</sup>t/m<sup>2</sup>s. Residential Use. System of Action: COMPENSATION. Max. homes: 25 homes/Ha. Partial Planning Plan for Sector AL-U-3B &quot;CAMINO DE MARTAGINA" definitively approved on 12/30/2010, (not published in the BOP of Malaga). CHARACTERISTIC USE: Residential: Intensive (70%), Extensive Residential (30%) and Commercial. The buildability of the plot according to percentage of participation in the sector (92.03%) is as follows: Intensive Residential: 15,483. 00 m<sup>2</sup>t (140 homes), Extensive Residential: 11,348. 82 m<sup>2</sup>t (65 homes), Commercial: 522. 96 m<sup>2</sup>t.

## Features:

Sea

Panoramic