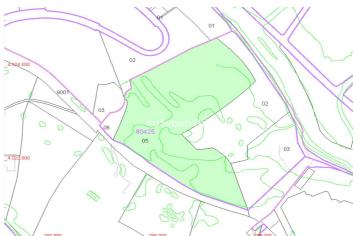

## Land for sale in Manilva, Manilva

**Reference:** R4849609 **Plot Size:** 92,105m<sup>2</sup>

## Costa del Sol, Manilva

This plot offers panoramic sea views and is located in a new living area on the Costa del Sol. With plenty of possibilities to build, it's ideally situated near a range of amenities, providing both convenience and stunning coastal scenery. Sectorized Urbanizable Land. Sector AL-U-3B "MARTAGINA ROAD". Gross buildable area: 0.33 m<sup>2</sup>t/m<sup>2</sup>s. Residential Use. System of Action: COMPENSATION. Max. homes: 25 homes/Ha. Partial Planning Plan for Sector AL-U-3B &quot;CAMINO DE MARTAGINA" definitively approved on 12/30/2010, (not published in the BOP of Malaga). CHARACTERISTIC USE: Residential: Intensive (70%), Extensive Residential (30%) and Commercial. The buildability of the plot according to percentage of participation in the sector (92.03%) is as follows: Intensive Residential: 15,483. 00 m<sup>2</sup>t (140 homes), Extensive Residential: 11,348. 82 m<sup>2</sup>t (65 homes), Commercial: 522. 96 m<sup>2</sup>t.