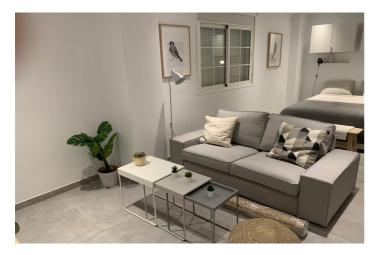

### ONE APARTMENT DIVIDED INTO 4 SEPERATE STUDIOS

- \*\*Individual Studios\*\*
- \*\*Bedroom\*\*: Each studio has its own sleeping area, providing privacy and comfort.
- \*\*Bathroom\*\*: Each studio includes a private bathroom, ensuring convenience and hygiene for tenants.
- \*\*Kitchen\*\*: Each studio is equipped with a kitchen, allowing tenants to prepare their own meals.
- \*\*Lounge Area\*\*: Each studio has a dedicated space for relaxing and entertainment.

### \*\*Versatility\*\*:

- The apartment can cater to different types of tenants, such as singles, couples, or even small families, depending on the size of the studios.