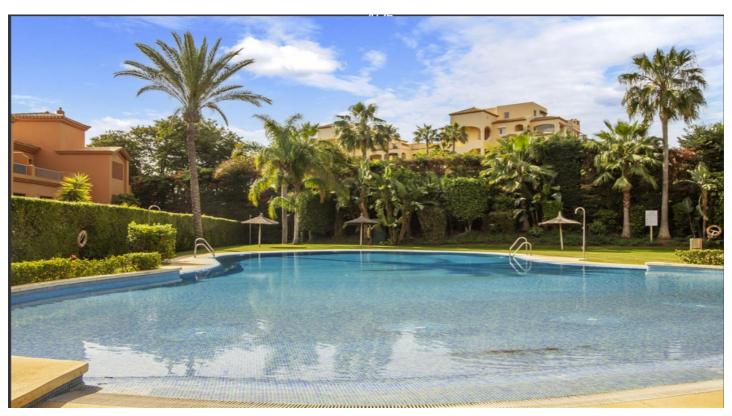

## Costa del Sol, Atalaya

SUPERB APARTMENT NEXT TO THE PRESTIGIOUS ATALAYA SCHOOL. This beautiful apartment has a spacious living room which opens on to the large terrace which overlooks the beautiful gardens and has views of the mountains. There is a separate, fully fitted kitchen with a utility room. The two large bedrooms have spacious fitted wardrobes and the apartment boasts two full bathrooms, one of them ensuite. The property has an underground parking space and enjoys the use of the communal gardens, swimming pools, gymnasium and spa. This property is located only 10 minutes drive to San Pedro Town Centre, 5 minutes drive to the beach, and next to Atalaya Golf Course. VIEWING IS HIGHLY RECOMMENDED

Garden Urbanisation

Close To Shops
Pool Furniture Kitchen

Communal Optional Fully Fitted

Indoor
Garden Security

GardenSecurityParkingCommunalGated ComplexUnderground

24 Hour Security Entry Phone

Utilities Category
Electricity Resale