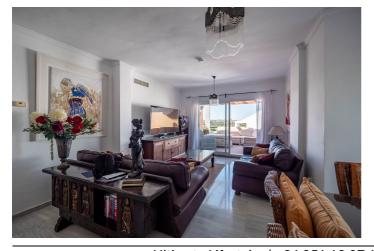

## Valle del Guadalhorce, Alhaurín el Grande

This well-presented Duplex Penthouse with lift access is located in the famous Alhaurin Golf Complex, within walking distance of bars and restaurants. The first level comprises a hallway, an open lounge/dining area enjoying golf views and direct access to two terraces, an ensuite master bedroom with an ensuite bathroom with fitted wardrobes (access to a terrace), and a recently installed modern kitchen with all the mod cons.