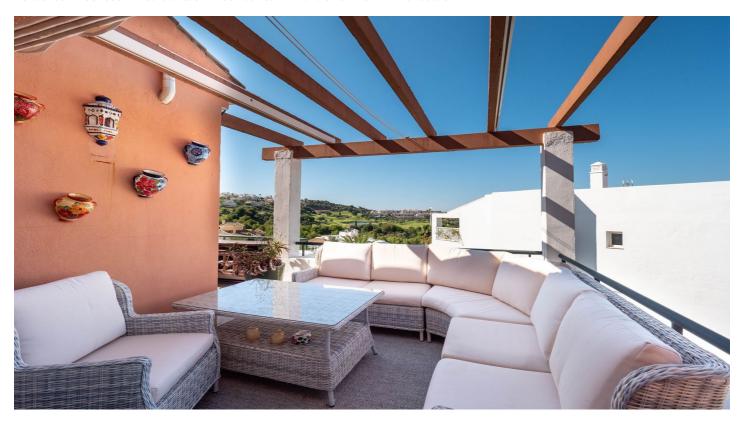

## Valle del Guadalhorce, Alhaurín el Grande

This well-presented Duplex Penthouse with lift access is located in the famous Alhaurin Golf Complex, within walking distance of bars and restaurants. The first level comprises a hallway, an open lounge/dining area enjoying golf views and direct access to two terraces, an ensuite master bedroom with an ensuite bathroom with fitted wardrobes (access to a terrace), and a recently installed modern kitchen with all the mod cons.

From the hallway, a staircase leads up to two more bedrooms, a family bathroom, a landing with fitted wardrobes, and access to a private terrace with amazing views.

The property features marble floors, hot and cold air conditioning, double glazing, fitted wardrobes, allocated covered parking, a storage room, a communal swimming pool, and a clubhouse with a restaurant.