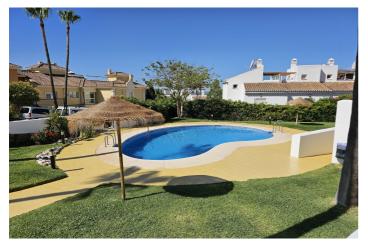

From the hallway, a staircase leads up to two more bedrooms, a family bathroom, a landing with fitted wardrobes, and access to a private terrace with amazing views.

The property features marble floors, hot and cold air conditioning, double glazing, fitted wardrobes, allocated covered parking, a storage room, a communal swimming pool, and a clubhouse with a restaurant.