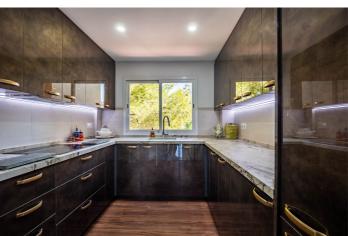

## Valle del Guadalhorce, Alhaurín el Grande

This well-presented Duplex Penthouse with lift access is located in the famous Alhaurin Golf Complex, within walking distance of bars and restaurants. The first level comprises a hallway, an open lounge/dining area enjoying golf views and direct access to two terraces, an ensuite master bedroom with an ensuite bathroom with fitted wardrobes (access to a terrace), and a recently installed modern kitchen with all the mod cons.