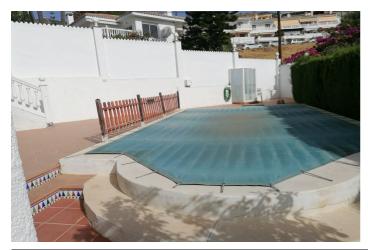

The living room has sea views facing southeast from its balcony, going down the external stairs communicates with the pool, garden and ground floor where there is a large covered and glazed terrace. Outside, and below the garage, there is a room that serves as a room, workshop etc.

Access for people with reduced

mobility

Near Church Basement

ViewsSettingConditionSeaClose To GolfFair

Sea Close To Golf Fair

Mountain Urbanisation

Pool Close To Shops

Close To Town Close To Schools

> Town Village

PoolFurnitureKitchenPrivatePart FurnishedFully FittedGardenParkingUtilitiesPrivateGarageElectricity

Covered Drinkable Water

Street

Category Reduced Investment