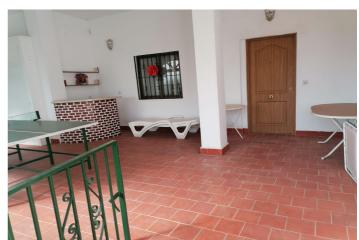

The living room has sea views facing southeast from its balcony, going down the external stairs communicates with the pool, garden and ground floor where there is a large covered and glazed terrace. Outside, and below the garage, there is a room that serves as a room, workshop etc.

## **Features:**

FeaturesOrientationClimate ControlCovered TerraceSouth EastAir Conditioning

Near Transport Cold A/C
Private Terrace Hot A/C

Private Terrace
Storage Room
Marble Flooring
Double Glazing
Fitted Wardrobes
Games Room
Guest Apartment