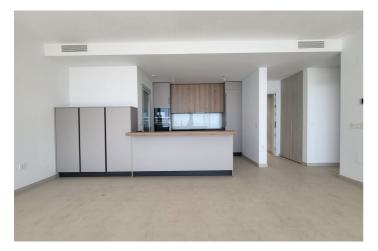

## Costa del Sol, Benalmadena Pueblo

Brand new south facing apartment, located in the exclusive urbanization of Stupa Hills, with 2 bedrooms, 2 bathrooms, open plan kitchen fully furnished and equipped with electricial appliances from Siemens and laundry room. Spacious living-dining room that leads out to a terrace of 44m2 with panoramic sea views and of the Buddist Temple. Air conditioning hot and cold with Airzone, video intercom, domotic system, pre-installation alarm system, built-in wardrobes and electric blinds in all bedrooms. Includes two parking spaces and one storage room.