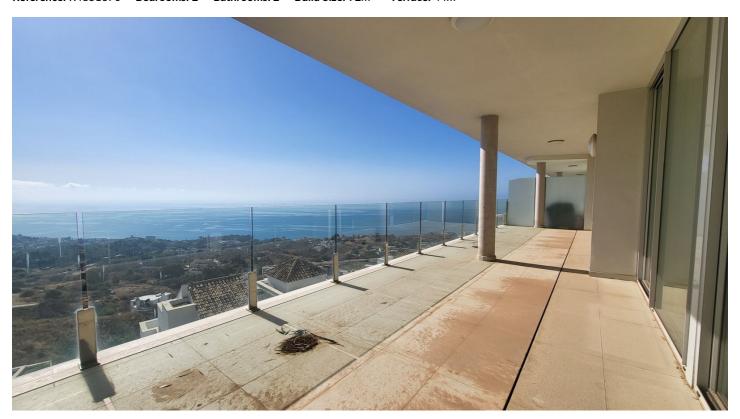

## Costa del Sol, Benalmadena Pueblo

Brand new south facing apartment, located in the exclusive urbanization of Stupa Hills, with 2 bedrooms, 2 bathrooms, open plan kitchen fully furnished and equipped with electricial appliances from Siemens and laundry room. Spacious living-dining room that leads out to a terrace of 44m2 with panoramic sea views and of the Buddist Temple. Air conditioning hot and cold with Airzone, video intercom, domotic system, pre-installation alarm system, built-in wardrobes and electric blinds in all bedrooms. Includes two parking spaces and one storage room.