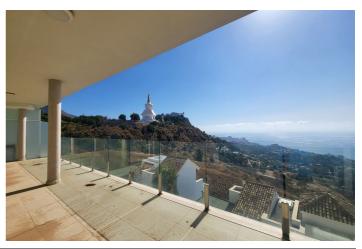

## Costa del Sol, Benalmadena Pueblo

Brand new south facing apartment, located in the exclusive urbanization of Stupa Hills, with 2 bedrooms, 2 bathrooms, open plan kitchen fully furnished and equipped with electricial appliances from Siemens and laundry room. Spacious living-dining room that leads out to a terrace of 44m2 with panoramic sea views and of the Buddist Temple. Air conditioning hot and cold with Airzone, video intercom, domotic system, pre-installation alarm system, built-in wardrobes and electric blinds in all bedrooms. Includes two parking spaces and one storage room.