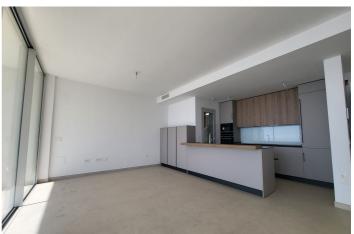

## Costa del Sol, Benalmadena Pueblo

Brand new south facing apartment, located in the exclusive urbanization of Stupa Hills, with 2 bedrooms, 2 bathrooms, open plan kitchen fully furnished and equipped with electricial appliances from Siemens and laundry room. Spacious living-dining room that leads out to a terrace of 44m2 with panoramic sea views and of the Buddist Temple. Air conditioning hot and cold with Airzone, video intercom, domotic system, pre-installation alarm system, built-in wardrobes and electric blinds in all bedrooms. Includes two parking spaces and one storage room.