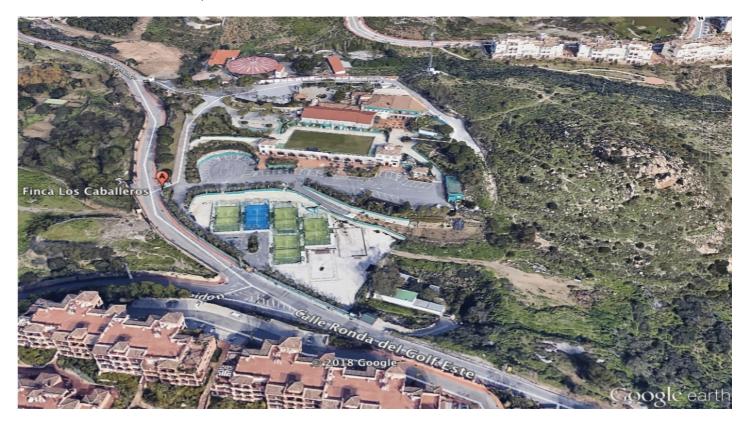

## Commercial Plot for sale in Benalmádena, Benalmádena

8,500,000 €

Reference: R4417516 Plot Size: 16,513m<sup>2</sup>

## Costa del Sol, Benalmádena

Incredible land to build a hotel complex, aparthotel, also ideal as a sports hotel on an existing luxury base. This 16513m² plot has a total buildable area of more than 11500m². Of wich 65% is for the hotel rooms., allowing for about 250 rooms to be built. With an elegant restaurant and cafe, a paddle tennis club with 5 courts, a children's playground and an indoor playground and several rooms to host different events, it has successfully catered for multiple weddings in a single day. The total amount built at this current time is 4000m²

It is a privileged location, a stone's throw from the famous Torrequebrada golf course, designed by the renowned José Gancedo, and just a few minutes from the beautiful sandy beaches of the Costa del Sol (1,2km to be exact) From the prestigious Torrequebrada area you can find in the center of Benalmádena Costa, 8 minutes by car, 20 minutes from Malaga airport and 25 minutes from the center of Marbella.