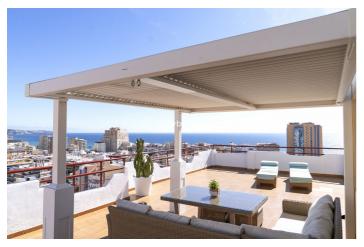

## Costa del Sol, Los Boliches

In the heart of Fuengirola, this duplex penthouse on the 14th and 15th floors offers an unparalleled living experience. With a privileged location, enjoy 360-degree panoramic views, with the sea in front and the majestic mountain behind. Recently renovated to new, this home offers four bedrooms and three bathrooms, spread over two floors.

With a kitchen on each level, over 150 square meters of terrace, and impeccable attention to detail in materials, furniture, and lighting, this property offers an unmatched level of comfort and quality. It is a true gem in the real estate market, difficult to find elsewhere.

The views from any corner of the property are simply breathtaking, capable of leaving anyone speechless. Additionally, the upper floor can function independently, providing flexibility and versatility to residents.