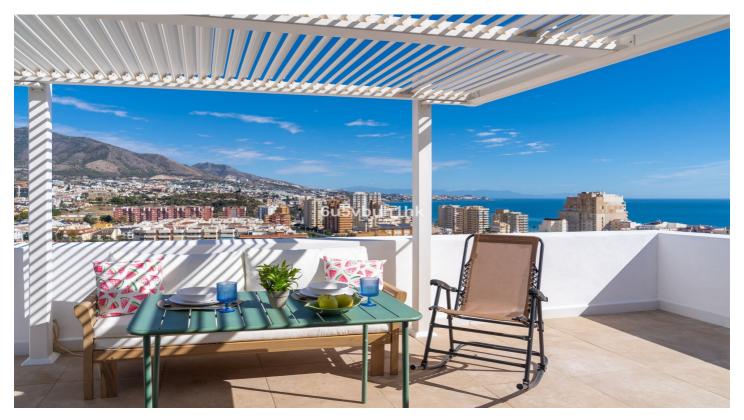

## Costa del Sol, Los Boliches

In the heart of Fuengirola, this duplex penthouse on the 14th and 15th floors offers an unparalleled living experience. With a privileged location, enjoy 360-degree panoramic views, with the sea in front and the majestic mountain behind. Recently renovated to new, this home offers four bedrooms and three bathrooms, spread over two floors.

With a kitchen on each level, over 150 square meters of terrace, and impeccable attention to detail in materials, furniture, and lighting, this property offers an unmatched level of comfort and quality. It is a true gem in the real estate market, difficult to find elsewhere.

The views from any corner of the property are simply breathtaking, capable of leaving anyone speechless. Additionally, the upper floor can function independently, providing flexibility and versatility to residents.