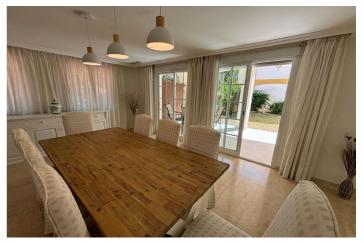

## Costa del Sol, Puerto Banús

Beautiful and bright Semi-Detached House, located in an exclusive area, between Puerto Banús and Cortigo Blanco {Azalea Beach} A few steps from the beach, bars, restaurants, beach bars and the Guadalpin Hotel. This property has 5 large bedrooms and 4 bathrooms, [with 2 ensuite bathrooms], private parking space, beautiful and private garden, community pools and gardens. On the ground floor there is a large, open and bright kitchen, dining room with exit to the terrace and garden, living room with fireplace and exit to the garden, bathroom with shower and a laundry room. On the second floor there are 4 bedrooms with 2 large terraces and 3 bathrooms, 2 of them ensuite. On the third floor there is another bedroom that can be made into an office or a rest room. Opportunity for investment and can be easily rented short term and long term. It also has a first occupation license. This house was recently renovated with quality materials and the furniture is included in the sale price.