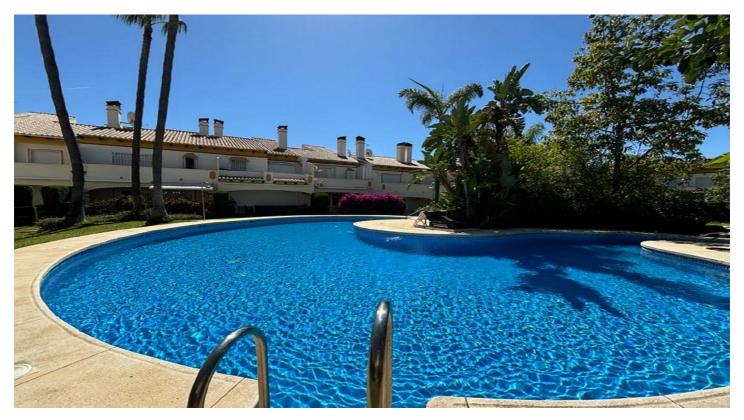

## Costa del Sol, Puerto Banús

Beautiful and bright Semi-Detached House, located in an exclusive area, between Puerto Banús and Cortigo Blanco {Azalea Beach} A few steps from the beach, bars, restaurants, beach bars and the Guadalpin Hotel. This property has 5 large bedrooms and 4 bathrooms, [with 2 ensuite bathrooms], private parking space, beautiful and private garden, community pools and gardens. On the ground floor there is a large, open and bright kitchen, dining room with exit to the terrace and garden, living room with fireplace and exit to the garden, bathroom with shower and a laundry room. On the second floor there are 4 bedrooms with 2 large terraces and 3 bathrooms, 2 of them ensuite. On the third floor there is another bedroom that can be made into an office or a rest room. Opportunity for investment and can be easily rented short term and long term. It also has a first occupation license. This house was recently renovated with quality materials and the furniture is included in the sale price.

Garden Beachside Recently Renovated

Pool Close To Port

Urbanisation Close To Marina

PoolFurnitureKitchenCommunalFully FurnishedFully FittedGardenSecurityParkingCommunalGated ComplexUnderground

Private Entry Phone