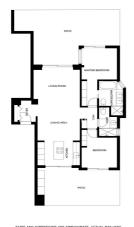

## Middle Floor Apartment for sale in Benahavís, Benahavís

725,000€

**Reference:** R4232371 **Bedrooms:** 2 **Bathrooms:** 2 **Plot Size:** 15m<sup>2</sup> **Build Size:** 104m<sup>2</sup> **Terrace:** 67m<sup>2</sup>

## Costa del Sol, Benahavís

The property is located in Unico, a luxury boutique development of only 24 apartments in the exclusive municipality of Benahavis, a few minutes from Puerto Banús, Marbella and Estepona. The urbanization boasts a splendid natural backdrop, breathtaking views of the sea and mountains and offers manicured gardens, a salt water pool, indoor pool, gym and sauna. The entrance hall opens onto a large and bright living /dining area and an open plan kitchen. There are terraces on both sides of the apartment providing outdoor space and sunlight throughout the day. The covered back terrace is accessed from the kitchen and serves as a utility room. This two bed property has a comfortable master bedroom with ensuite bathroom and dresssing room. The second bedroom is at the back to the apartment and there is another bathroom which can be used as a guest bathroom. Both the living room and master suite lead onto a large private terrace with sea views and space for relaxing and al fresco dining. In addition, this property also has a garden which provides privacy and added outdoor space. An elegant and well located apartment in a quiet area, easily accessible from Puerto Banús and Marbella.