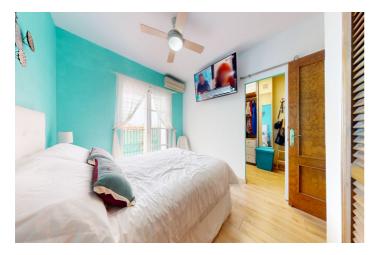

The property is distributed as follows: upon entering, a foyer leads to a guest toilet and a semi-open kitchen integrated with the spacious living-dining room, highlighted by a cozy fireplace.

On the first floor, there are two bedrooms, with the main one featuring a walk-in closet and terrace. The secondary bedroom includes a built-in wardrobe. There is also a complete bathroom with double washbasin.