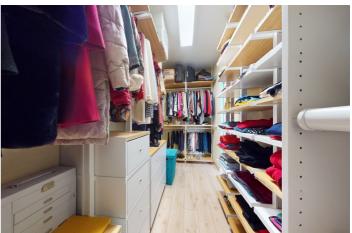

The property is distributed as follows: upon entering, a foyer leads to a guest toilet and a semi-open kitchen integrated with the spacious living-dining room, highlighted by a cozy fireplace.

On the first floor, there are two bedrooms, with the main one featuring a walk-in closet and terrace. The secondary bedroom includes a built-in wardrobe. There is also a complete bathroom with double washbasin.