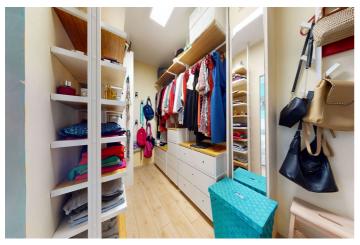

The property is distributed as follows: upon entering, a foyer leads to a guest toilet and a semi-open kitchen integrated with the spacious living-dining room, highlighted by a cozy fireplace.

On the first floor, there are two bedrooms, with the main one featuring a walk-in closet and terrace. The secondary bedroom includes a built-in wardrobe. There is also a complete bathroom with double washbasin.