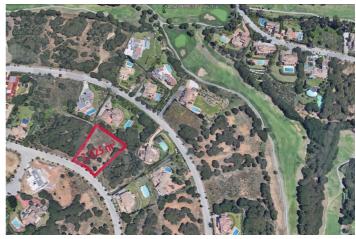

## Residential Plot for sale in Sotogrande Alto, Sotogrande

695,000€

Reference: R4771285 Plot Size: 2,525m<sup>2</sup>

## Costa de la Luz, Sotogrande Alto

Exclusive residential plot located in an elevated area of the prestigious G area of Sotogrande Alto, with a moderate slope and beautiful panoramic views of the sea, the mountains and the Almenara golf club.