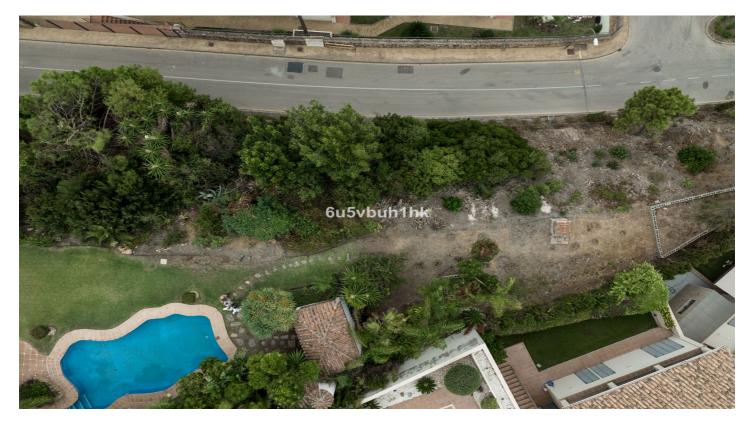

## Land for sale in Benahavís, Benahavís

795,000€

Reference: R4855243 Plot Size: 512m<sup>2</sup>

## Costa del Sol, Benahavís

This is a very rare opportunity to purchase an elevated plot with golf, mountain and sea views located within the peaceful urbanisation of Puerto del Almendro. This contemporary villa project has been designed by renowned Marbella architect Cesar de Leyva and he has created a stunning, easily maintained home which would make an excellent second home or holiday rental. This modern, south and south west facing house is distributed over four floors, with terraces on all levels and a rooftop terrace where you can enjoy breathtaking views of Gibraltar and North Africa. The design includes a lift to all floors and a private pool on the upper terrace. The project can be adapted to suit a buyers requirements and has the preliminary planning application in place. The views are protected ensuring a safe haven investment. Puerto del Almendro sits below the Serranía de Ronda mountain range next to Los Arqueros golf and country club and is surrounded by exclusive residential urbanisations. It is just a 5 minute drive to San Pedro de Alcantara and 10 minutes to Puerto Banus.