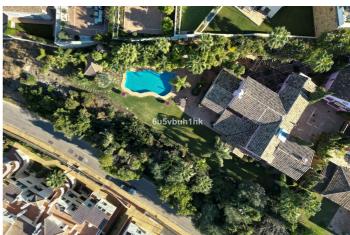

## Land for sale in Benahavís, Benahavís

795,000€

Reference: R4855243 Plot Size: 512m<sup>2</sup>

## Costa del Sol, Benahavís

This is a very rare opportunity to purchase an elevated plot with golf, mountain and sea views located within the peaceful urbanisation of Puerto del Almendro. This contemporary villa project has been designed by renowned Marbella architect Cesar de Leyva and he has created a stunning, easily maintained home which would make an excellent second home or holiday rental. This modern, south and south west facing house is distributed over four floors, with terraces on all levels and a rooftop terrace where you can enjoy breathtaking views of Gibraltar and North Africa. The design includes a lift to all floors and a private pool on the upper terrace. The project can be adapted to suit a buyers requirements and has the preliminary planning application in place. The views are protected ensuring a safe haven investment. Puerto del Almendro sits below the Serranía de Ronda mountain range next to Los Arqueros golf and country club and is surrounded by exclusive residential urbanisations. It is just a 5 minute drive to San Pedro de Alcantara and 10 minutes to Puerto Banus.