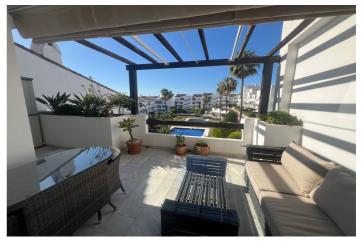

## Costa del Sol, Bel Air

This penthouse, located in the beautiful gated community of Las Jacarandas, in the heart of Bel Air, has natural light in all its rooms, difficult to ignore from the moment you open the main door since it has two different orientations: On its north terrace you can see the wonderful panoramic views of the mountains, visible from any spot in the living room and kitchen. From its south terrace, the views of the community pools and gardens make it difficult to decide which one to use best. It would be probably smart to subject this decision to the part of the day and time of year, since they both offer different temperatures, achieving, among them, the perfect balance by always providing the property with a perfect outdoor space to chill out.

Through the north terrace we access the large roof terrace with 360° panoramic views where we find another room with a toilet and more space with the potential of extending the living area or use it as a storage room.