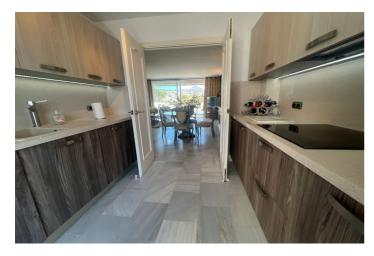

The main floor has a renovated kitchen, large living room, two bedrooms and a renovated bathroom.

The underground parking space is included in the price and there is an elevator to take us directly to the property.