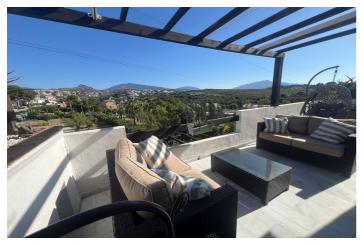

Through the north terrace we access the large roof terrace with 360° panoramic views where we find another room with a toilet and more space with the potential of extending the living area or use it as a storage room.