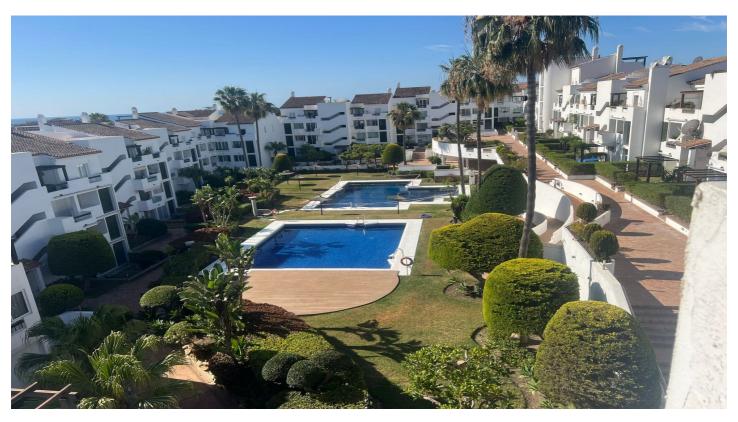

## Costa del Sol, Bel Air

This penthouse, located in the beautiful gated community of Las Jacarandas, in the heart of Bel Air, has natural light in all its rooms, difficult to ignore from the moment you open the main door since it has two different orientations: On its north terrace you can see the wonderful panoramic views of the mountains, visible from any spot in the living room and kitchen. From its south terrace, the views of the community pools and gardens make it difficult to decide which one to use best. It would be probably smart to subject this decision to the part of the day and time of year, since they both offer different temperatures, achieving, among them, the perfect balance by always providing the property with a perfect outdoor space to chill out.

Pool

Communal

ViewsSettingConditionMountainClose To GolfGood

Panoramic Close To Shops

Garden

PoolFurnitureKitchenCommunalFully FurnishedFully FittedGardenSecurityParking

**Gated Complex** 

Utilities Category