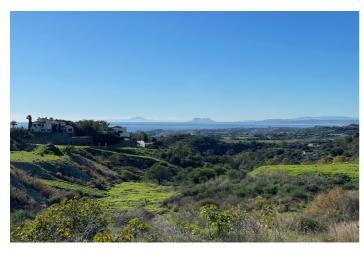

## Costa del Sol, New Golden Mile

LARGE PLOT FOR LUXURY VILLA

Double Plot: 4,553m<sup>2</sup>

Max Build: 1,000m<sup>2</sup> plus basement and porches

Large elevated plot with unobstructed panoramic, south-western sea view to Gibraltar and Morocco and mountains. Close to beach (2km), great restaurants, supermarkets, hospital, schools etc. La Panera on the New Golden Mile between San Pedro and Estepona is a beautiful and peaceful area, only 10 to 12 minutes from Puerto Banus. High quality urbanisation with luxury villas. All services are in place.