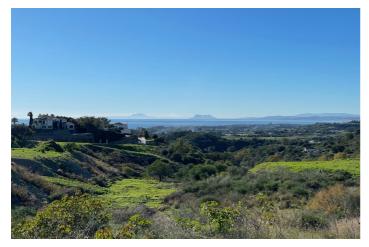

## Costa del Sol, New Golden Mile

LARGE PLOT FOR LUXURY VILLA

Double Plot: 2,333m<sup>2</sup>

Max Build: 500m² plus basement and porches

Large elevated plot with unobstructed panoramic, south-western sea view to Gibraltar and Morocco and mountains. Close to beach (2km), great restaurants, supermarkets, hospital, schools etc. La Panera on the New Golden Mile between San Pedro and Estepona is a beautiful and peaceful area, only 10 to 12 minutes from Puerto Banus. High quality urbanisation with luxury villas. All services are in place.