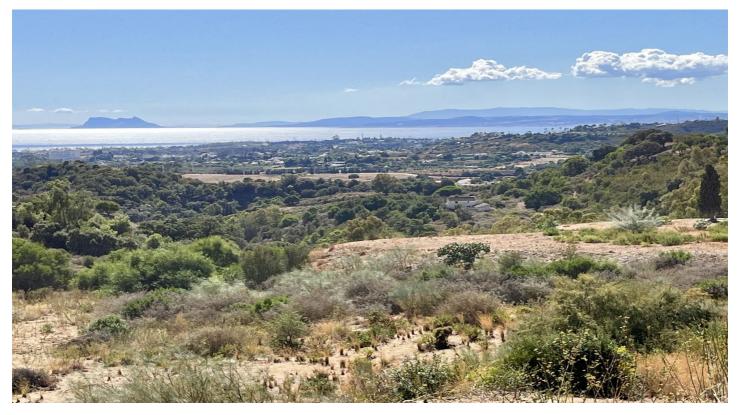

## Costa del Sol, New Golden Mile

LARGE PLOT FOR LUXURY VILLA

Double Plot: 2,333m<sup>2</sup>

Max Build: 500m² plus basement and porches

Large elevated plot with unobstructed panoramic, south-western sea view to Gibraltar and Morocco and mountains. Close to beach (2km), great restaurants, supermarkets, hospital, schools etc. La Panera on the New Golden Mile between San Pedro and Estepona is a beautiful and peaceful area, only 10 to 12 minutes from Puerto Banus. High quality urbanisation with luxury villas. All services are in place.