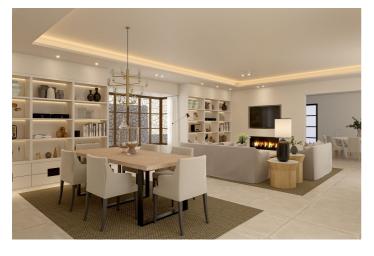

## Costa del Sol, Benahavís

Nestled in the prestigious gated community of El Madroñal, find this timeless newly renovated Andalusian residence offering ultimate privacy and luxury. Its classic design is complemented by exceptional construction and high-quality finishes, creating an opulent estate. This property is situated on over 2800 square meter plot with lush landscaping and majestic mature trees. Among its remarkable feature are the truly panoramic views of the entire costa del sol, an impressive pool that enjoys smilier views, a large basement of 160m2 well suited for a gym or a home cinema. Inside the main home, you'll discover 5 bedrooms, 6 baths, an option to convert one of the first floor bedrooms to a formal office/library, a large dining and social room with connection out to the terrace and pool area.