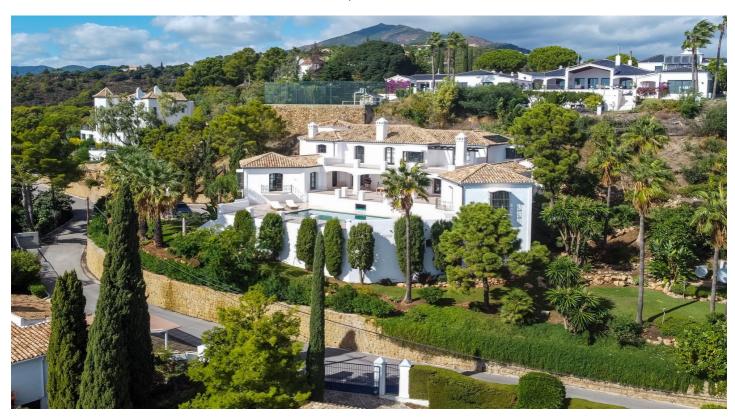

## Costa del Sol, Benahavís

Nestled in the prestigious gated community of El Madroñal, find this timeless newly renovated Andalusian residence offering ultimate privacy and luxury. Its classic design is complemented by exceptional construction and high-quality finishes, creating an opulent estate. This property is situated on over 2800 square meter plot with lush landscaping and majestic mature trees. Among its remarkable feature are the truly panoramic views of the entire costa del sol, an impressive pool that enjoys smilier views, a large basement of 160m2 well suited for a gym or a home cinema. Inside the main home, you'll discover 5 bedrooms, 6 baths, an option to convert one of the first floor bedrooms to a formal office/library, a large dining and social room with connection out to the terrace and pool area.

Outside, the resort-style grounds are adorned with a large pool, an outdoor kitchen, a covered entertainer's patio, and sprawling, manicured gardens with avocado and lemon trees. This elegant estate is a true gem in one of Costa del sol's premier equestrian communities.