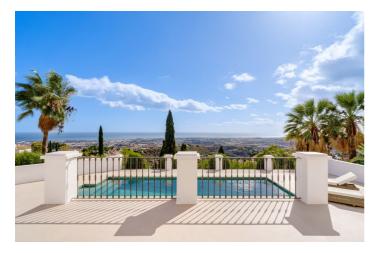

## Costa del Sol, Benahavís

Nestled in the prestigious gated community of El Madroñal, find this timeless newly renovated Andalusian residence offering ultimate privacy and luxury. Its classic design is complemented by exceptional construction and high-quality finishes, creating an opulent estate. This property is situated on over 2800 square meter plot with lush landscaping and majestic mature trees. Among its remarkable feature are the truly panoramic views of the entire costa del sol, an impressive pool that enjoys smilier views, a large basement of 160m2 well suited for a gym or a home cinema. Inside the main home, you'll discover 5 bedrooms, 6 baths, an option to convert one of the first floor bedrooms to a formal office/library, a large dining and social room with connection out to the terrace and pool area.