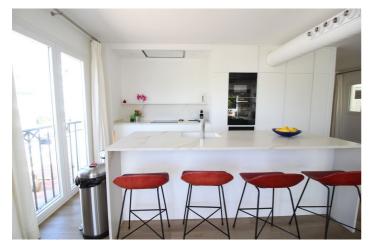

Another room has a large covered and closed terrace that can be used as an office or playground for children. It consists of a large open plan kitchen with spectacular and integrated islet in the living room.